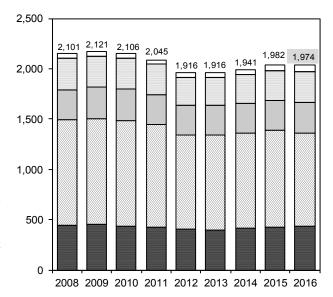

#### **Position History (2008 - 2016)**

- □ Stormwater Management Fund\*
- Monitoring & Research
- Engineering
- Maintenance & Operations
- Support Departments
  Board of Commissioners
  General Administration
  Procurement & Mat'ls. Mgt.
  Human Resources
  Information Technology
  Law
  Finance

\* In 2016, 59 positions for the Maintenance & Operations and Engineering Departments are budgeted in the Stormwater Management Fund, while the operations remain with the departments.

Modest staffing increases in the operating departments beginning in 2008 through 2010 were necessary to adequately staff for the design and implementation of the Master Plans and Stormwater Management initiatives. The staffing reductions in 2011 and 2012 were part of a five-year plan to restructure the organization to ensure future financial viability. The staffing increases in 2014 and 2015 were necessary to address new and continuing initiatives as presented in the Strategic Business Plan.