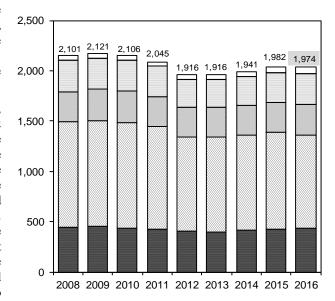

### PERSONNEL SUMMARY COMPARISON 2016 - 2014 ALL FUNDS

|                                               | Proposed<br>FTEs | Budgeted<br>FTEs | Actual<br>FTEs |      | (Decrease)<br>5 - 2015 |
|-----------------------------------------------|------------------|------------------|----------------|------|------------------------|
| ORGANIZATION OR FUND                          | 2016             | 2015             | 2014           | FTEs | Percent                |
| <b>Board of Commissioners</b>                 | 38               | 37               | 37             | 1    | 2.7                    |
| General Administration                        | 121              | 119              | 113            | 2    | 1.7                    |
| Monitoring & Research                         | 307              | 297              | 287            | 10   | 3.4                    |
| <b>Procurement &amp; Materials Management</b> | 63               | 63               | 61             | -    | -                      |
| <b>Human Resources</b>                        | 73               | 74               | 69             | (1)  | (1.4)                  |
| Information Technology                        | 76               | 70               | 69             | 6    | 8.6                    |
| Law                                           | 38               | 37               | 35             | 1    | 2.7                    |
| Finance                                       | 29               | 29               | 29             | -    | -                      |
| Maintenance & Operations:<br>General Division | 87               | 95               | 90             | (8)  | (8.4)                  |
| North Service Area                            | 259              | 260              | 259            | (1)  | (0.4)                  |
| Calumet Service Area                          | 195              | 201              | 201            | (6)  | (3.0)                  |
| Stickney Service Area                         | 385              | 399              | 395            | (14) | (3.5)                  |
| <b>TOTAL Maintenance &amp; Operations</b>     | 926              | 955              | 945            | (29) | (3.0)                  |
| Engineering                                   | 244              | 242              | 243            | 2    | 0.8                    |
| TOTAL Corporate Fund                          | 1,915            | 1,923            | 1,888          | (8)  | (0.4)                  |
| <b>Construction Fund</b>                      | -                | -                | -              | -    | -                      |
| <b>Capital Improvements Bond Fund</b>         | -                | -                | -              | -    | -                      |
| TOTAL Capital Budget                          | -                | -                | -              | -    | -                      |
| Stormwater Management Fund                    | 59               | 59               | 53             | -    | -                      |
| <b>Bond Redemption &amp; Interest Fund</b>    | -                | -                | -              | -    | -                      |
| Retirement Fund                               | -                | -                | -              | -    | -                      |
| Reserve Claim Fund                            | -                | <u> </u>         | -              | -    | -<br><del>-</del>      |
| GRAND TOTAL                                   | 1,974            | 1,982            | 1,941          | (8)  | (0.4)                  |

#### **Position History (2008 - 2016)**

- □ Stormwater Management Fund\*
- Monitoring & Research
- Engineering
- Maintenance & Operations
- Support Departments
  Board of Commissioners
  General Administration
  Procurement & Mat'ls. Mgt.
  Human Resources
  Information Technology
  Law
  Finance

Modest staffing increases in the operating departments beginning in 2008 through 2010 were necessary to adequately staff for the design and implementation of the Master Plans and Stormwater Management initiatives. The staffing reductions in 2011 and 2012 were part of a five-year plan to restructure the organization to ensure future financial viability. The staffing increases in 2014 and 2015 were necessary to address new and continuing initiatives as presented in the Strategic Business Plan.