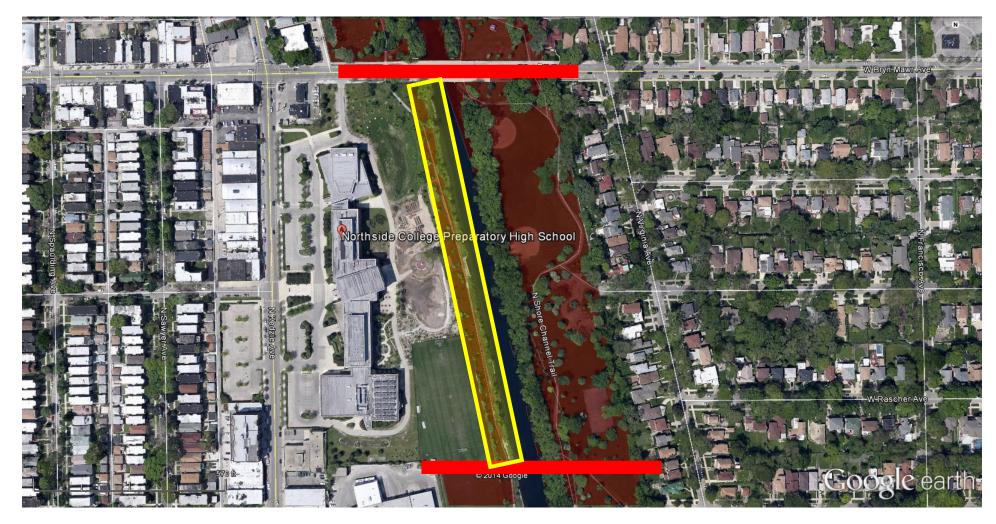

Map #4 Northside College Prep High School, Chicago

Map #5 River Park, Chicago

Map #6

Ronan Park, Chicago

Map #8 Horner Park, Chicago

Map #9 C

Clark Park, Chicago

Map #10 Lake Katherine Nature Preserve, Palos Heights