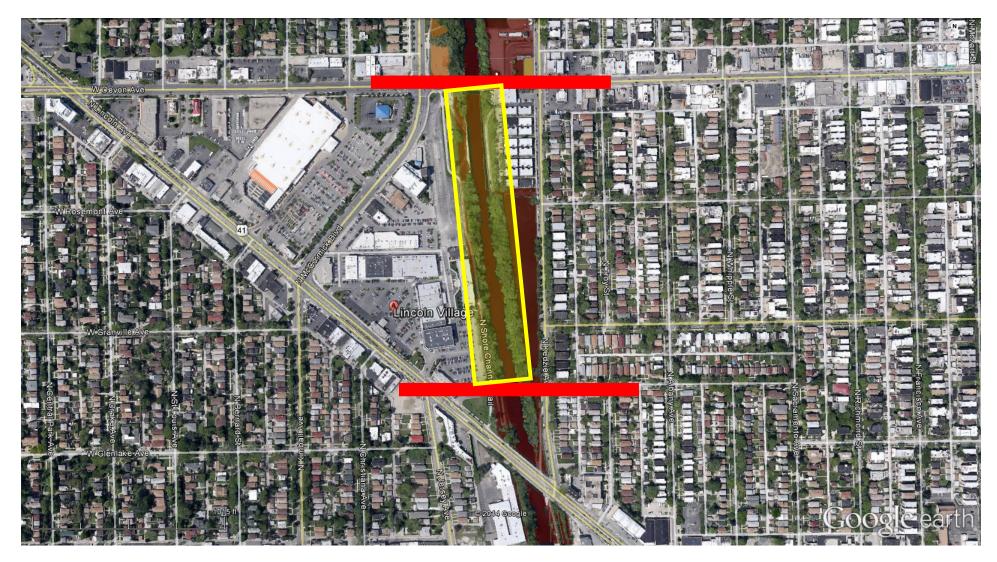

Map #1 Skokie Sculpture Park, Main St. to Dempster St., Evanston

Map #2 Park No. 538, West Arthur Ave. to West Touhy Ave., Lincolnwood

Map #3 Lincoln Village Shopping Center, North Lincoln Ave./West Hood Ave. to West Devon Ave., Chicago