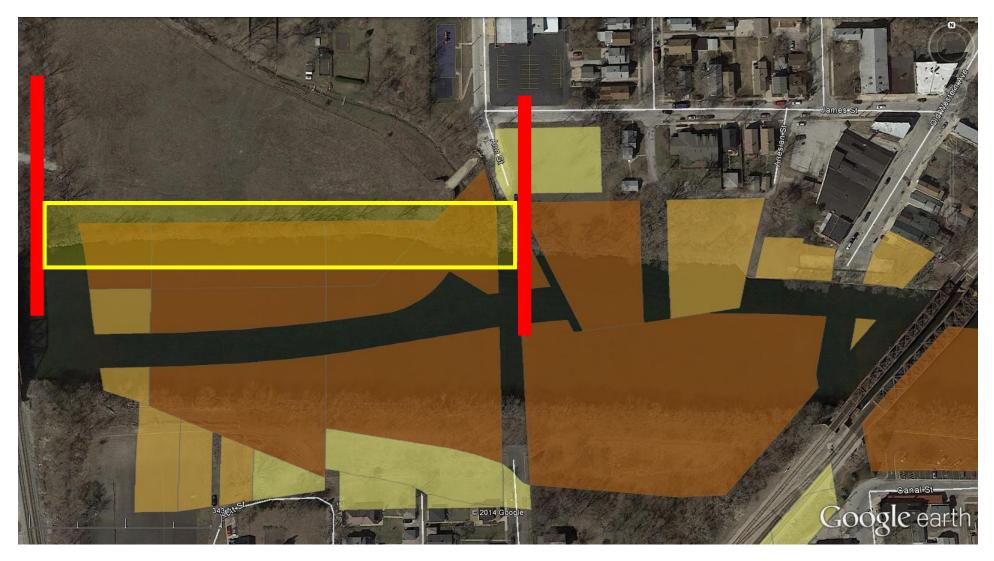

Map #15 – SEPA Station 3, Blue Island

Map #16 Summit Boat Launch, MWRD Main Channel Site 34.03