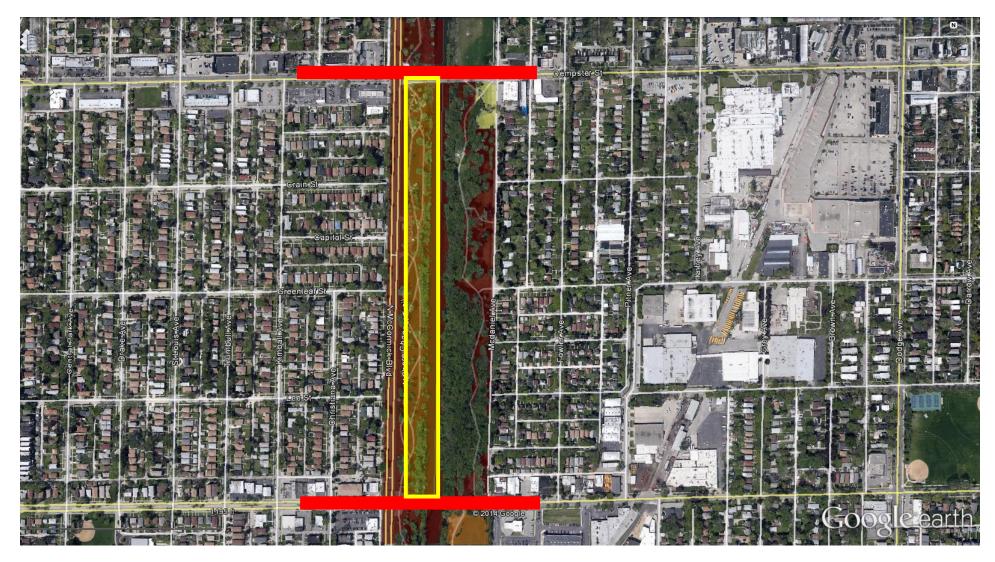

Map #1 Skokie Sculpture Park, Main St. to Dempster St., Evanston

Map #2 Park No. 538, West Arthur Ave. to West Touhy Ave., Lincolnwood

Map #3 Lincoln Village Shopping Center, North Lincoln Ave./West Hood Ave. to West Devon Ave., Chicago