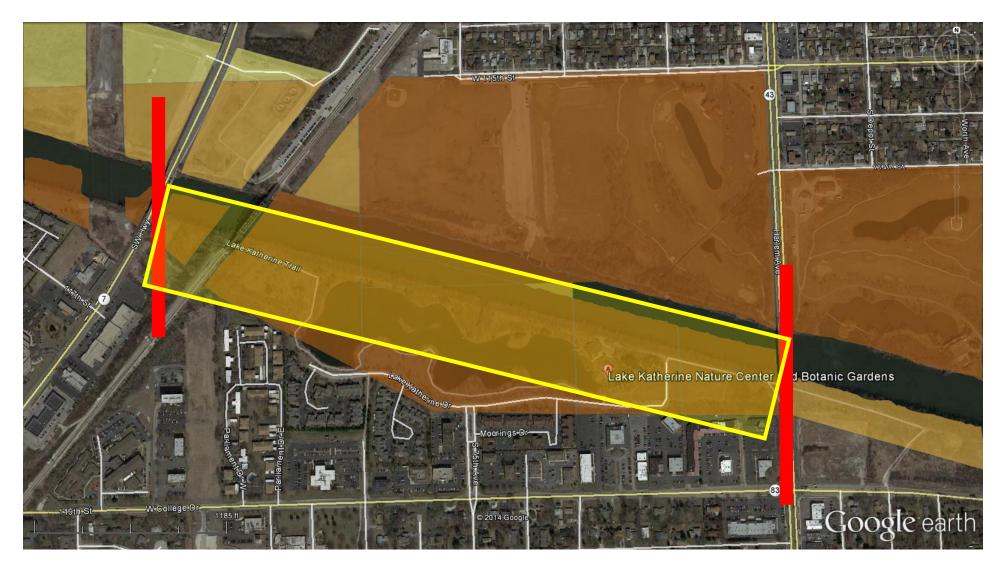

Map #4 Northside College Prep High School, Chicago

Map #5 River Park, Chicago

Map #6

Ronan Park, Chicago

Map #8 Horner Park, Chicago

Map #9 C

Clark Park, Chicago

Map #10 Lake Katherine Nature Preserve, Palos Heights