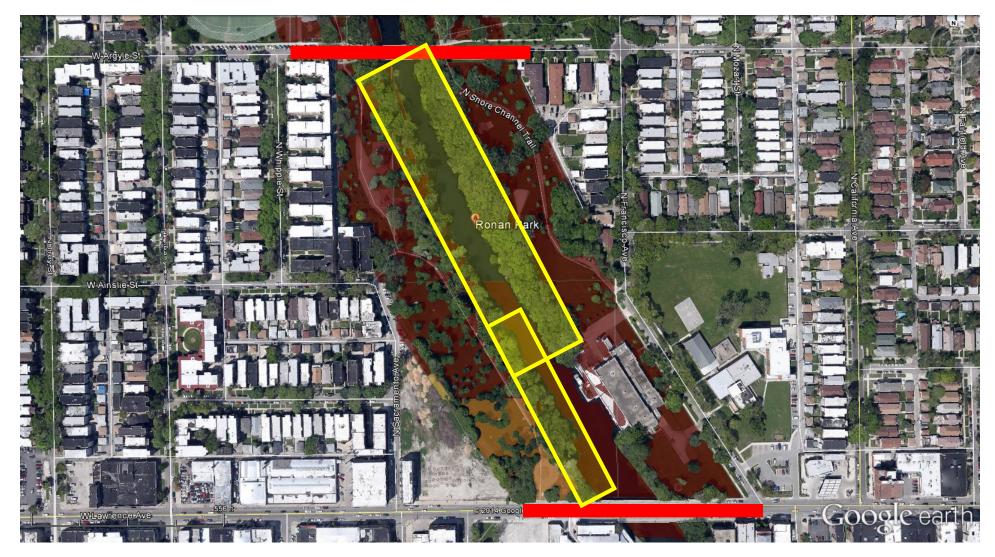

Map #4 Northside College Prep High School, Chicago

Map #5 River Park, Chicago

Map #6

Ronan Park, Chicago

Map #8 Horner Park, Chicago

Map #9 C

Clark Park, Chicago

Map #10 Lake Katherine Nature Preserve, Palos Heights