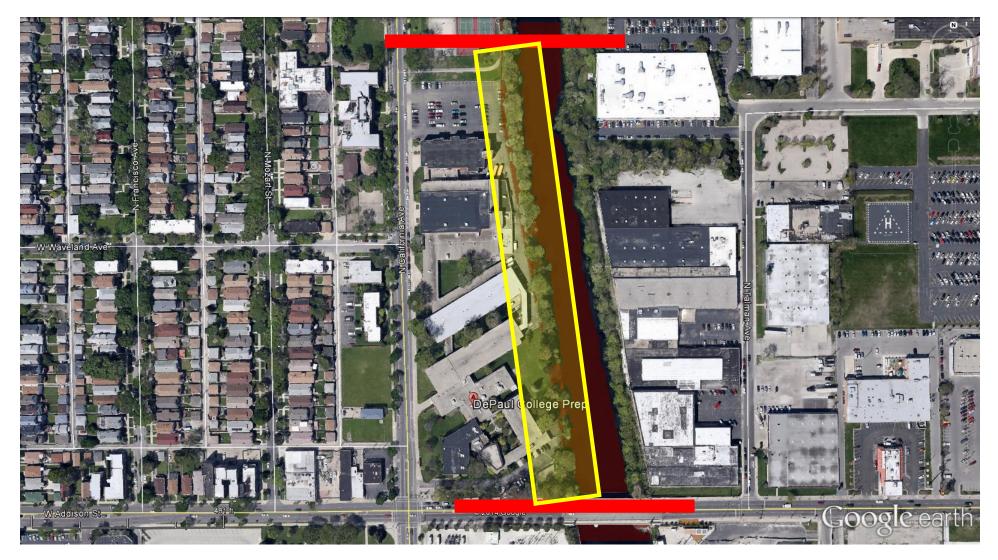

Map #11 Ann Street, Blue Island

Map #12 Evanston Ecology Center, Green Bay Rd. to Emerson St., Evanston

Map #13California Park, Chicago

| Map #14                                | DePaul College Prep | High School |
|----------------------------------------|---------------------|-------------|
| ······································ |                     |             |