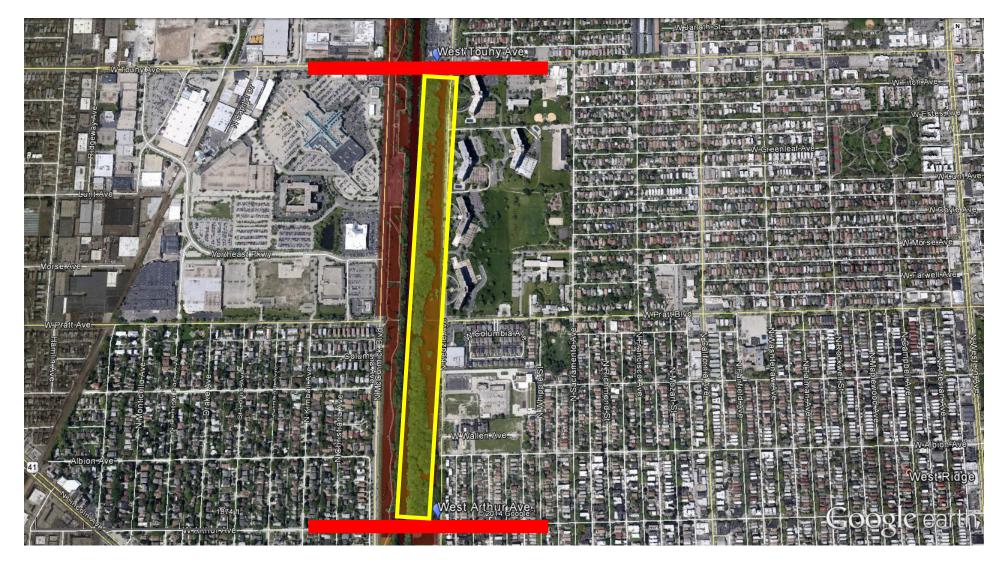

Map #1 Skokie Sculpture Park, Main St. to Dempster St., Evanston

Map #2 Park No. 538, West Arthur Ave. to West Touhy Ave., Lincolnwood

Map #3 Lincoln Village Shopping Center, North Lincoln Ave./West Hood Ave. to West Devon Ave., Chicago