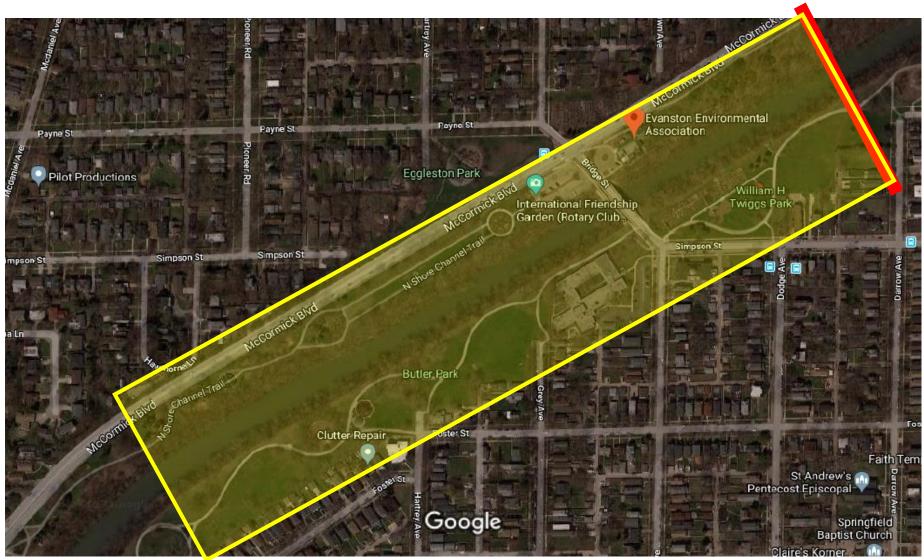

Map #11 Ann Street, Blue Island

Map #12 Evanston Ecology Center, Green Bay Rd. to Emerson St., Evanston

Map #13California Park, Chicago

| Map #14                                | DePaul College Prep | High School |
|----------------------------------------|---------------------|-------------|
| ······································ |                     |             |