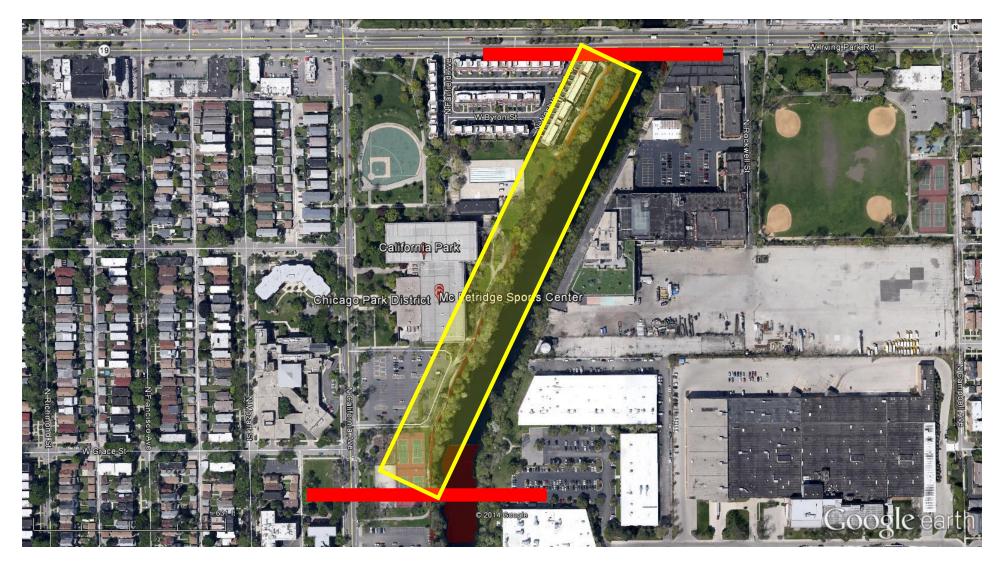

Map #11 Ann Street, Blue Island

Map #12 Evanston Ecology Center, Green Bay Rd. to Emerson St., Evanston

Map #13California Park, Chicago

| Map #14                                | DePaul College Prep | High School |
|----------------------------------------|---------------------|-------------|
| ······································ |                     |             |