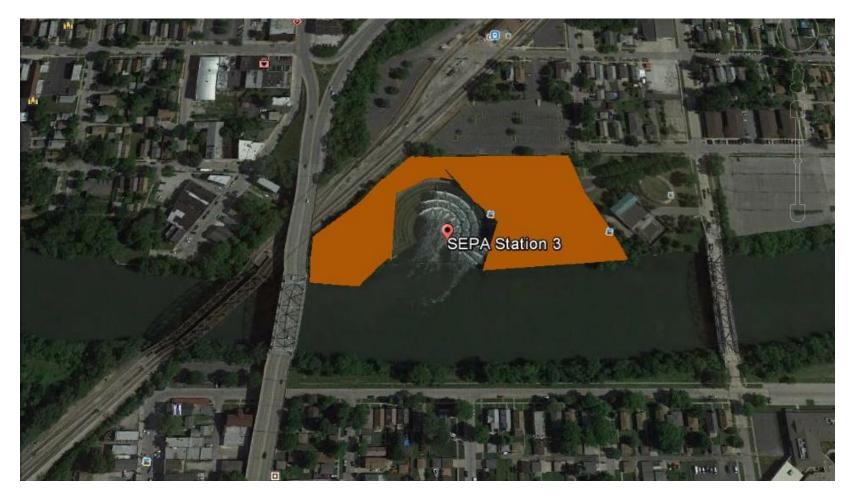

Map #15 – SEPA Station 3, Blue Island

Map #16 Summit Boat Launch, MWRD Main Channel Site 34.03