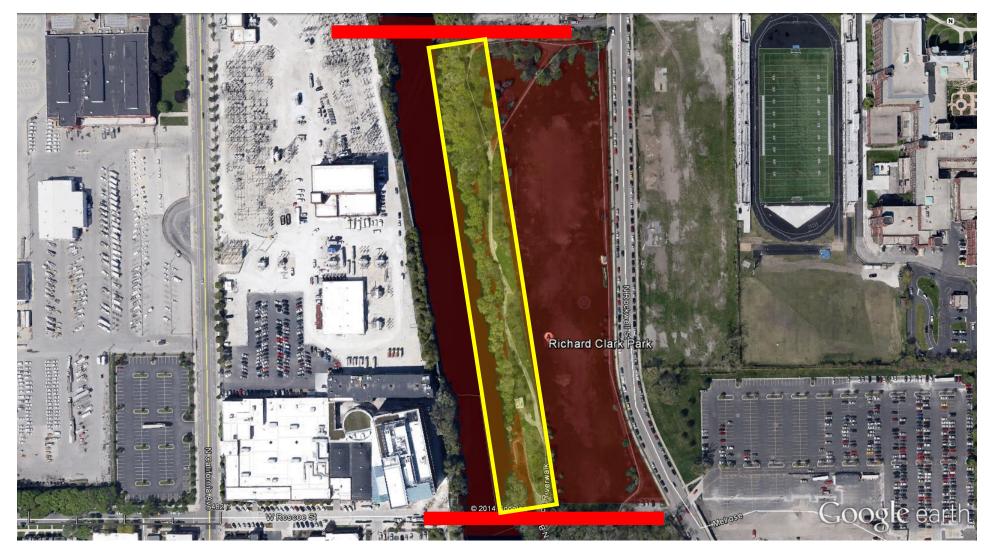

Map #4 Northside College Prep High School, Chicago

Map #5 River Park, Chicago

Map #6

Ronan Park, Chicago

Map #8 Horner Park, Chicago

Map #9 C

Clark Park, Chicago

Map #10 Lake Katherine Nature Preserve, Palos Heights