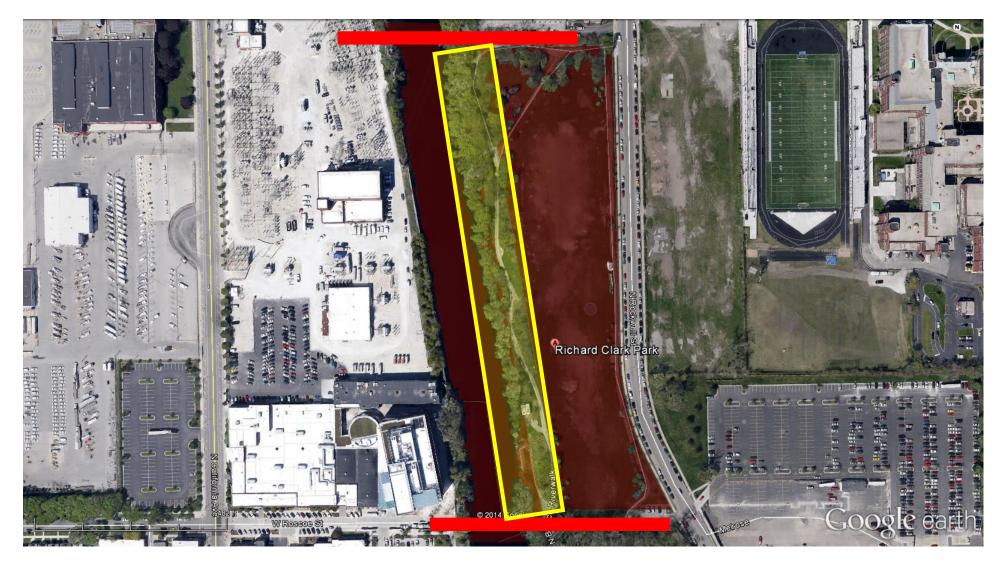

Map #4 Northside College Prep High School, Chicago

Map #5 River Park, Chicago

Map #6 Ronan Park, Chicago

Map #7 NeighborSpace, West Berteau Ave. to West Montrose Ave., Chicago

Map #8 Horner Park, Chicago

Map #9 Clark Park, Chicago