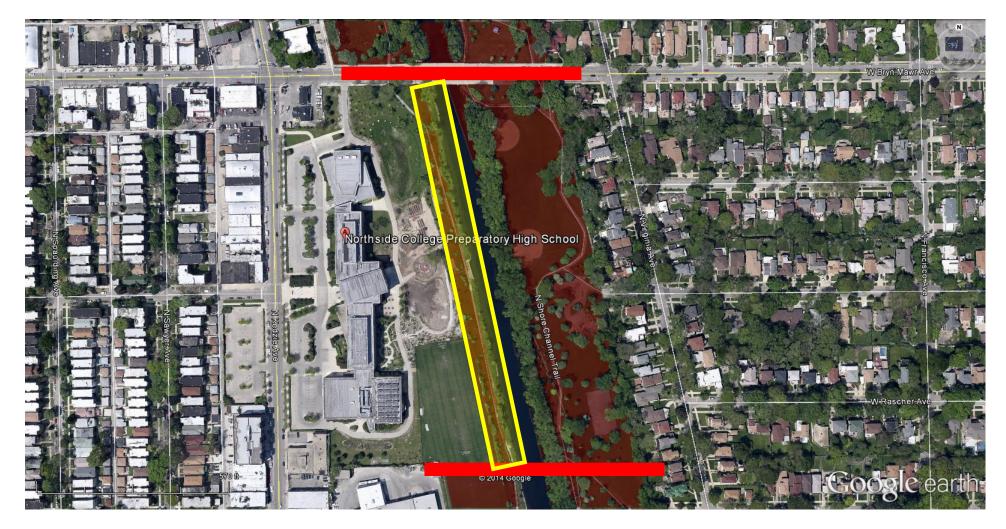

Map #4 Northside College Prep High School, Chicago

Map #5 River Park, Chicago

Map #6 Ronan Park, Chicago

Map #7 NeighborSpace, West Berteau Ave. to West Montrose Ave., Chicago

Map #8 Horner Park, Chicago

Map #9 Clark Park, Chicago