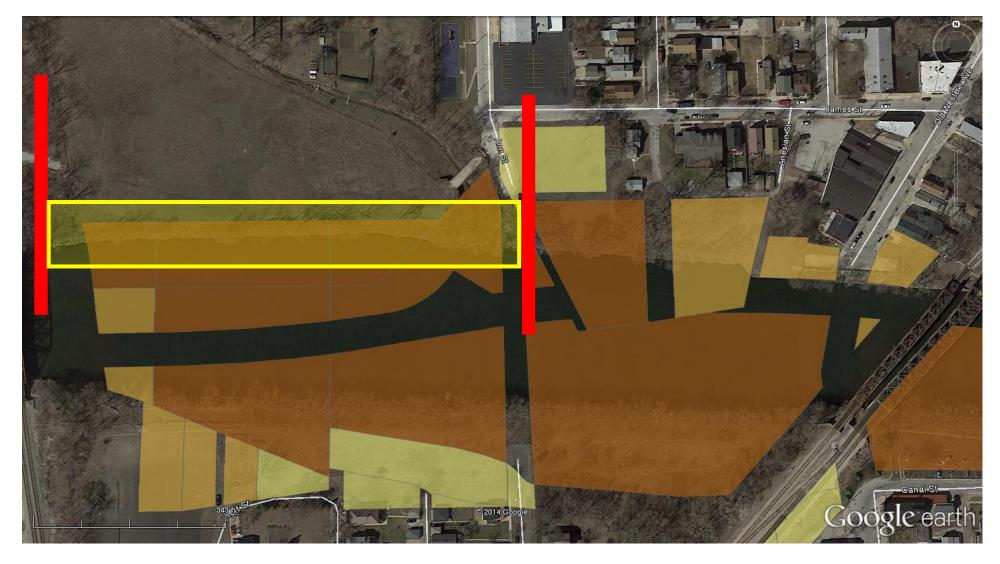

Map #10 Lake Katherine Nature Preserve, Palos Heights

Map #11 Ann Street, Blue Island

Map #12 Evanston Ecology Center, Green Bay Rd. to Emerson St., Evanston

Map #13 California Park, Chicago

Map #14 DePaul College Prep High School