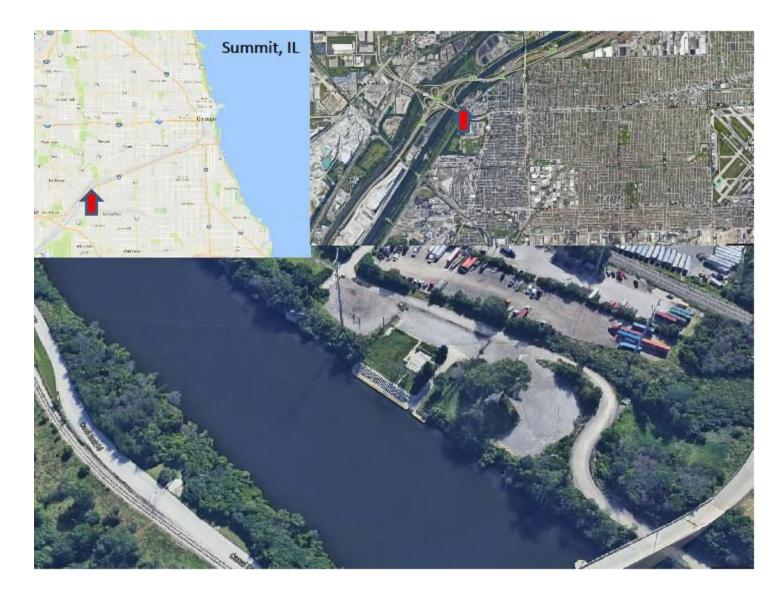

Map #15 – SEPA Station 3, Blue Island

Map #16 Summit Boat Launch, MWRD Main Channel Site 34.03