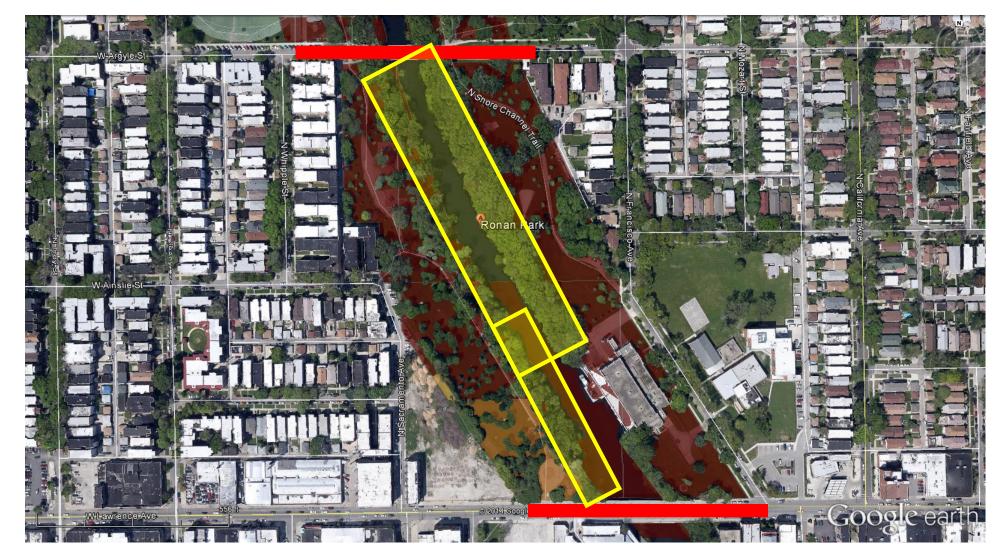

Map #4 Northside College Prep High School, Chicago

Map #5 River Park, Chicago

Map #6 Ronan Park, Chicago

Map #7 NeighborSpace, West Berteau Ave. to West Montrose Ave., Chicago

Map #8 Horner Park, Chicago

Map #9 Clark Park, Chicago