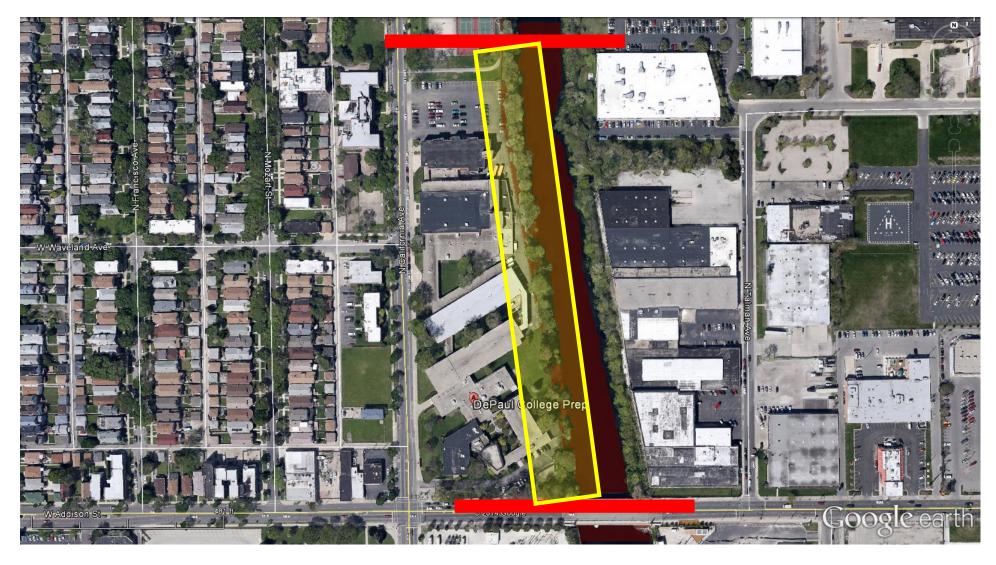

Map #10 Lake Katherine Nature Preserve, Palos Heights

Map #11 Ann Street, Blue Island

Map #12 Evanston Ecology Center, Green Bay Rd. to Emerson St., Evanston

Map #13 California Park, Chicago

Map #14 DePaul College Prep High School