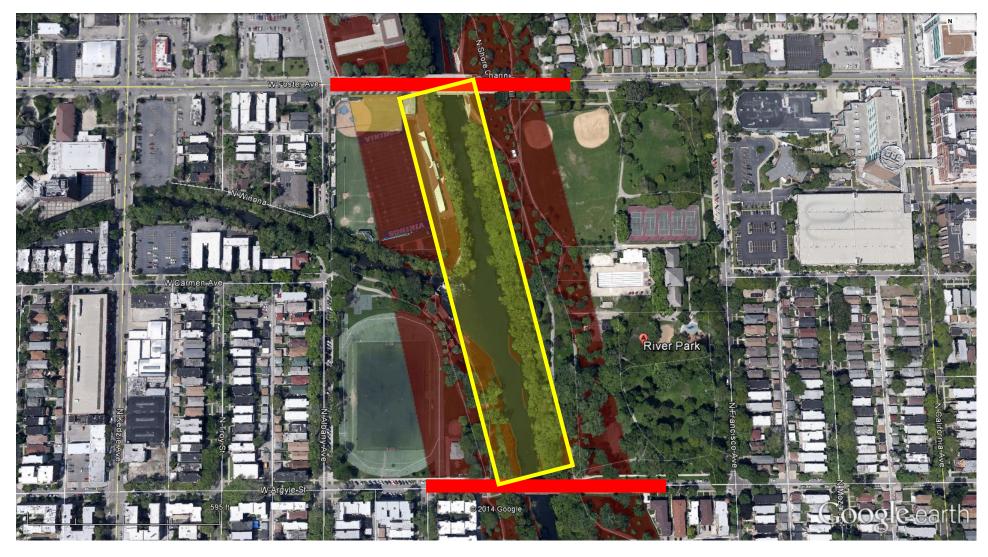

Map #4 Northside College Prep High School, Chicago

Map #5 River Park, Chicago

Map #6 Ronan Park, Chicago

Map #7 NeighborSpace, West Berteau Ave. to West Montrose Ave., Chicago

Map #8 Horner Park, Chicago

Map #9 Clark Park, Chicago