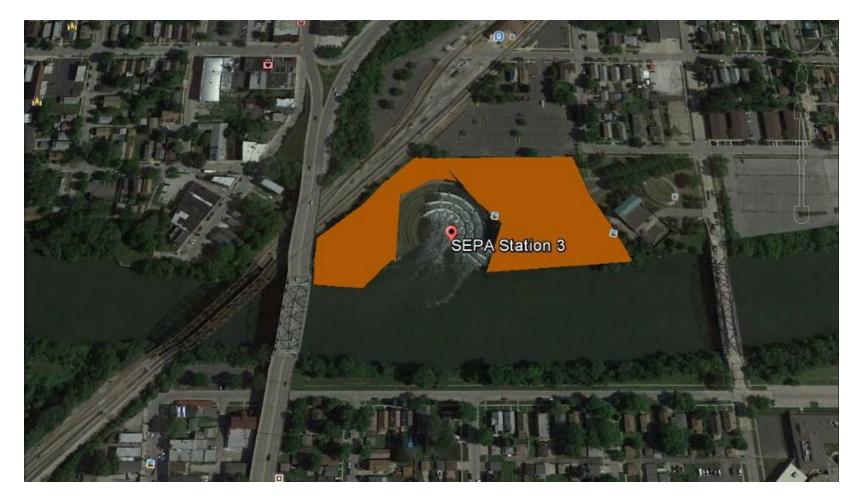

Map #15 – SEPA Station 3, Blue Island

Map #16 Summit Boat Launch, MWRD Main Channel Site 34.03