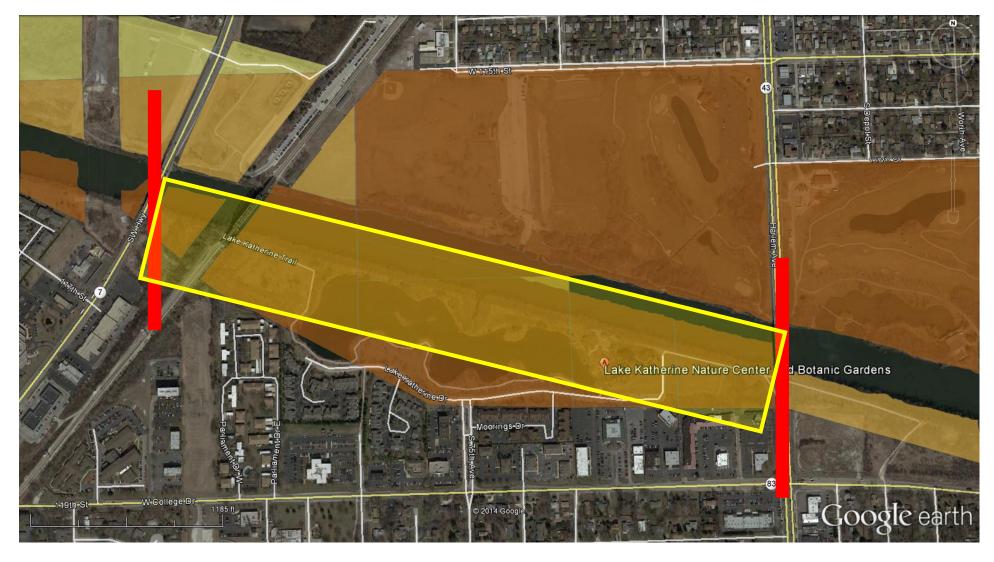

Map #10 Lake Katherine Nature Preserve, Palos Heights

Map #11 Ann Street, Blue Island

Map #12 Evanston Ecology Center, Green Bay Rd. to Emerson St., Evanston

Map #13 California Park, Chicago

Map #14 DePaul College Prep High School