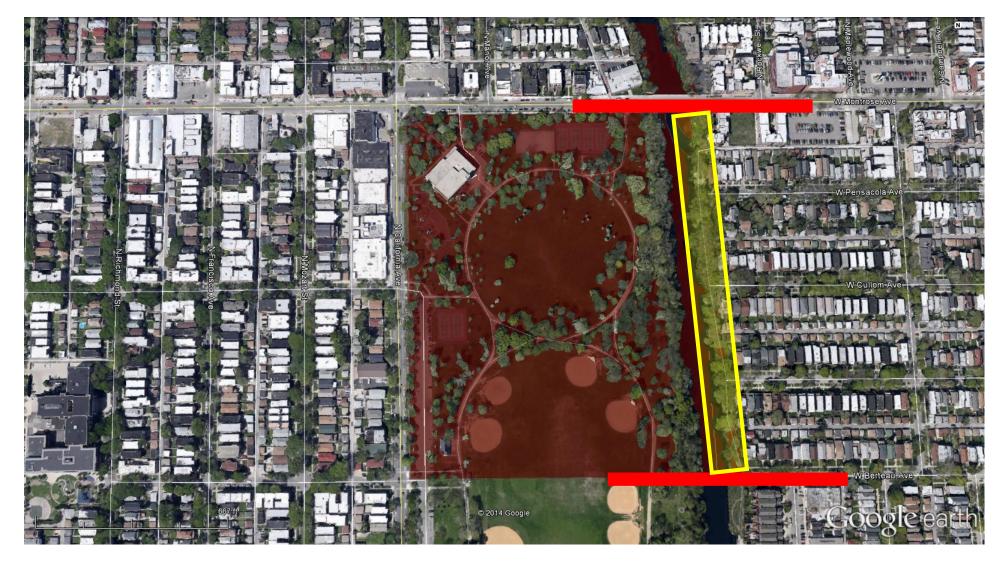

Map #4 Northside College Prep High School, Chicago

Map #5 River Park, Chicago

Map #6 Ronan Park, Chicago

Map #7 NeighborSpace, West Berteau Ave. to West Montrose Ave., Chicago

Map #8 Horner Park, Chicago

Map #9 Clark Park, Chicago