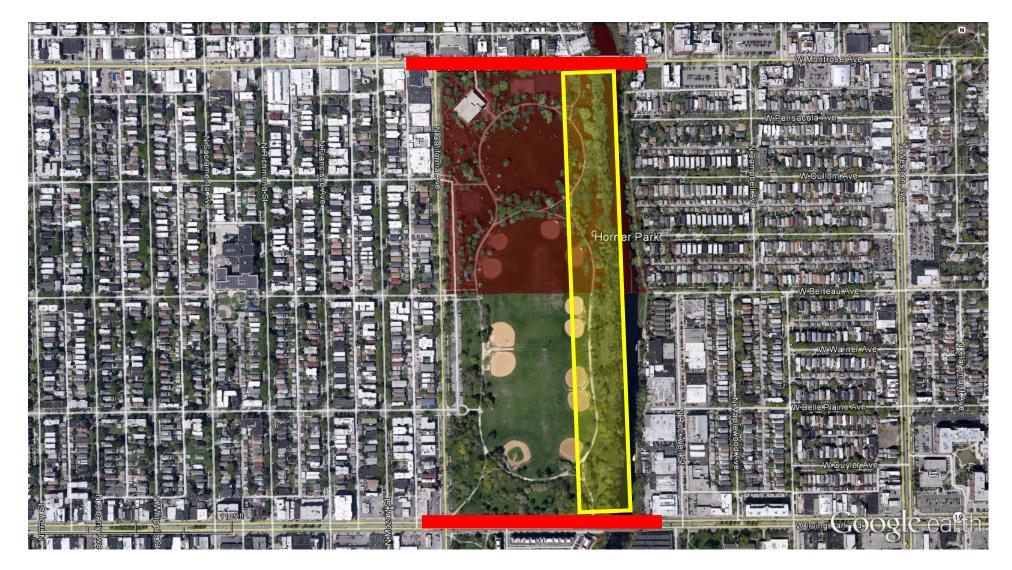

Map #4 Northside College Prep High School, Chicago

Map #5 River Park, Chicago

Map #6 Ronan Park, Chicago

Map #7 NeighborSpace, West Berteau Ave. to West Montrose Ave., Chicago

Map #8 Horner Park, Chicago

Map #9 Clark Park, Chicago