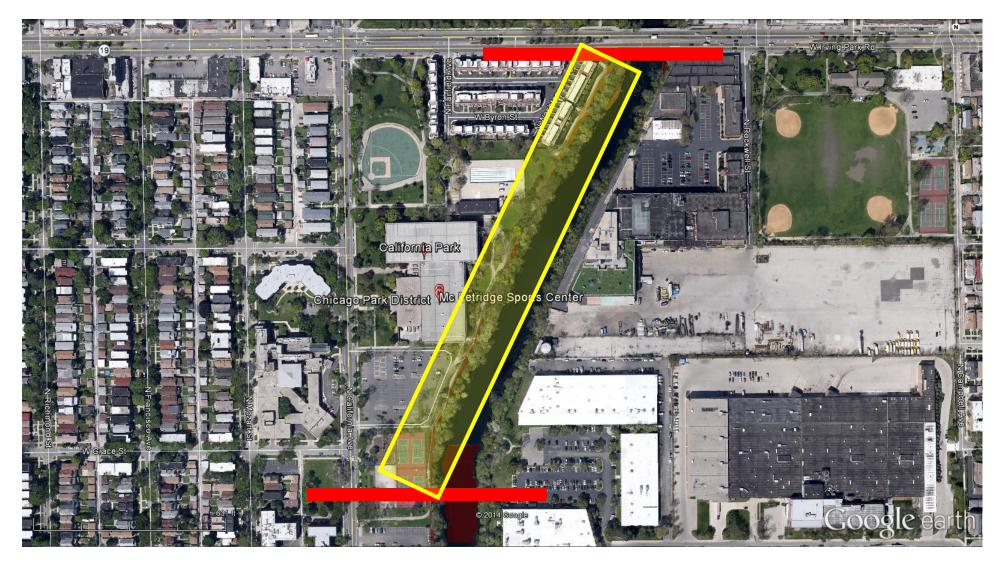

Map #10 Lake Katherine Nature Preserve, Palos Heights

Map #11 Ann Street, Blue Island

Map #12 Evanston Ecology Center, Green Bay Rd. to Emerson St., Evanston

Map #13 California Park, Chicago

Map #14 DePaul College Prep High School