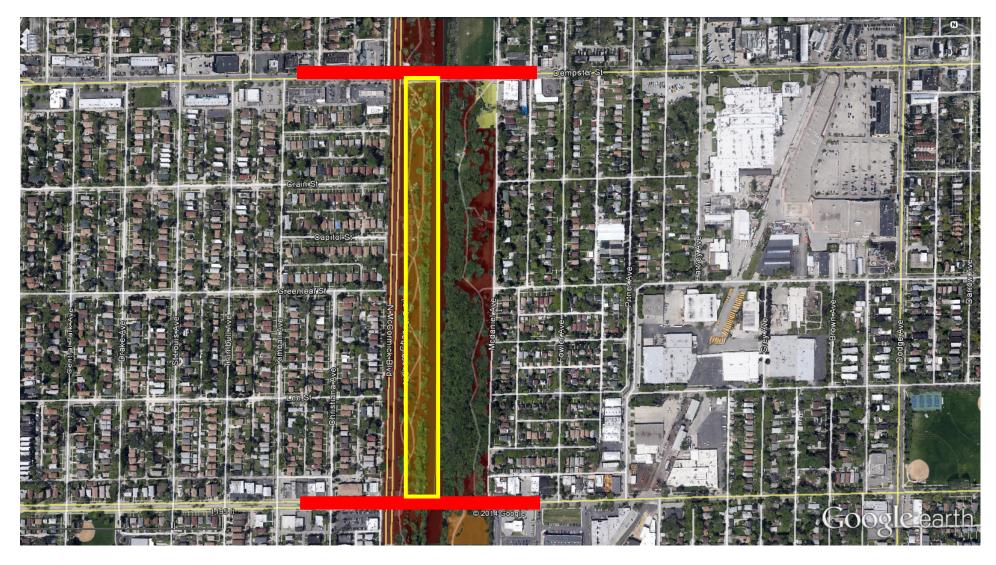

Map #1 Skokie Sculpture Park, Main St. to Dempster St., Evanston

Map #2 Park No. 538, West Arthur Ave. to West Touhy Ave., Lincolnwood

Map #3 Lincoln Village Shopping Center, North Lincoln Ave./West Hood Ave. to West Devon Ave., Chicago