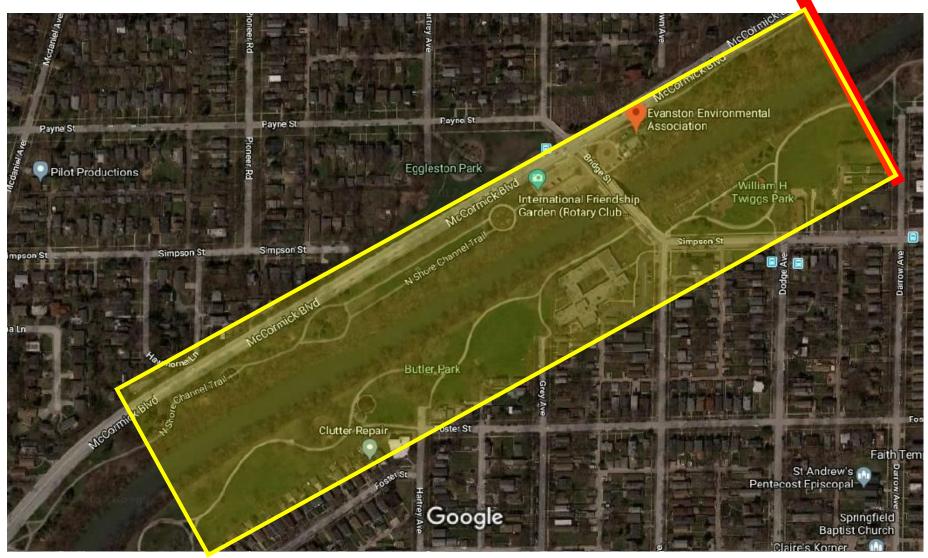

Map #10 Lake Katherine Nature Preserve, Palos Heights

Map #11 Ann Street, Blue Island

Map #12 Evanston Ecology Center, Green Bay Rd. to Emerson St., Evanston

Map #13 California Park, Chicago

Map #14 DePaul College Prep High School