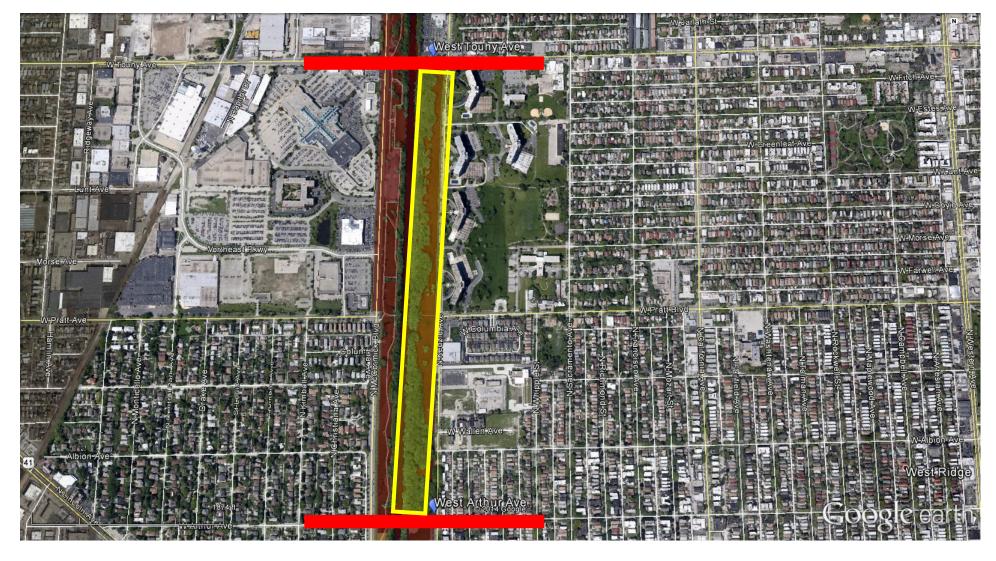

Map #1 Skokie Sculpture Park, Main St. to Dempster St., Evanston

Map #2 Park No. 538, West Arthur Ave. to West Touhy Ave., Lincolnwood

Map #3 Lincoln Village Shopping Center, North Lincoln Ave./West Hood Ave. to West Devon Ave., Chicago