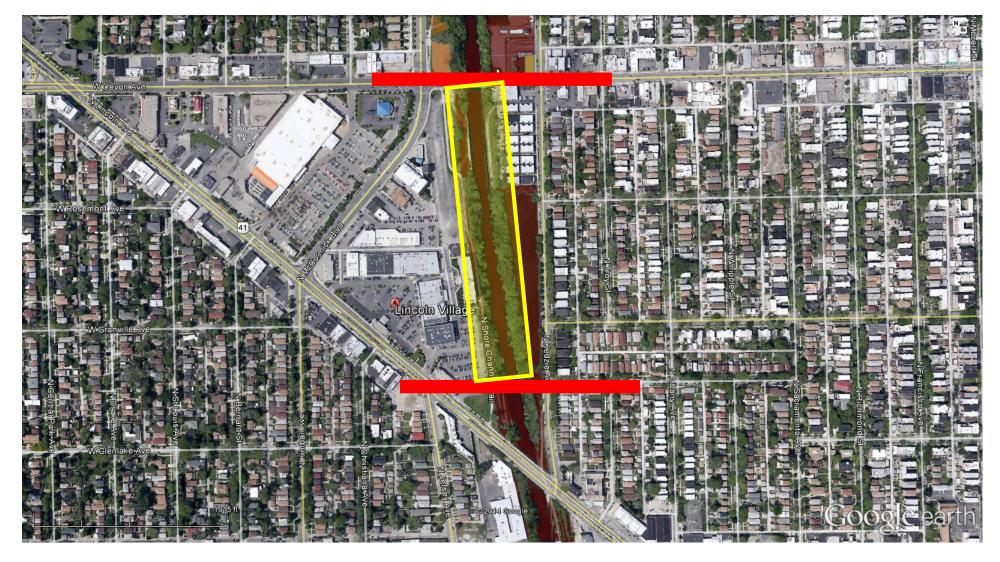

Map #1 Skokie Sculpture Park, Main St. to Dempster St., Evanston

Map #2 Park No. 538, West Arthur Ave. to West Touhy Ave., Lincolnwood

Map #3 Lincoln Village Shopping Center, North Lincoln Ave./West Hood Ave. to West Devon Ave., Chicago