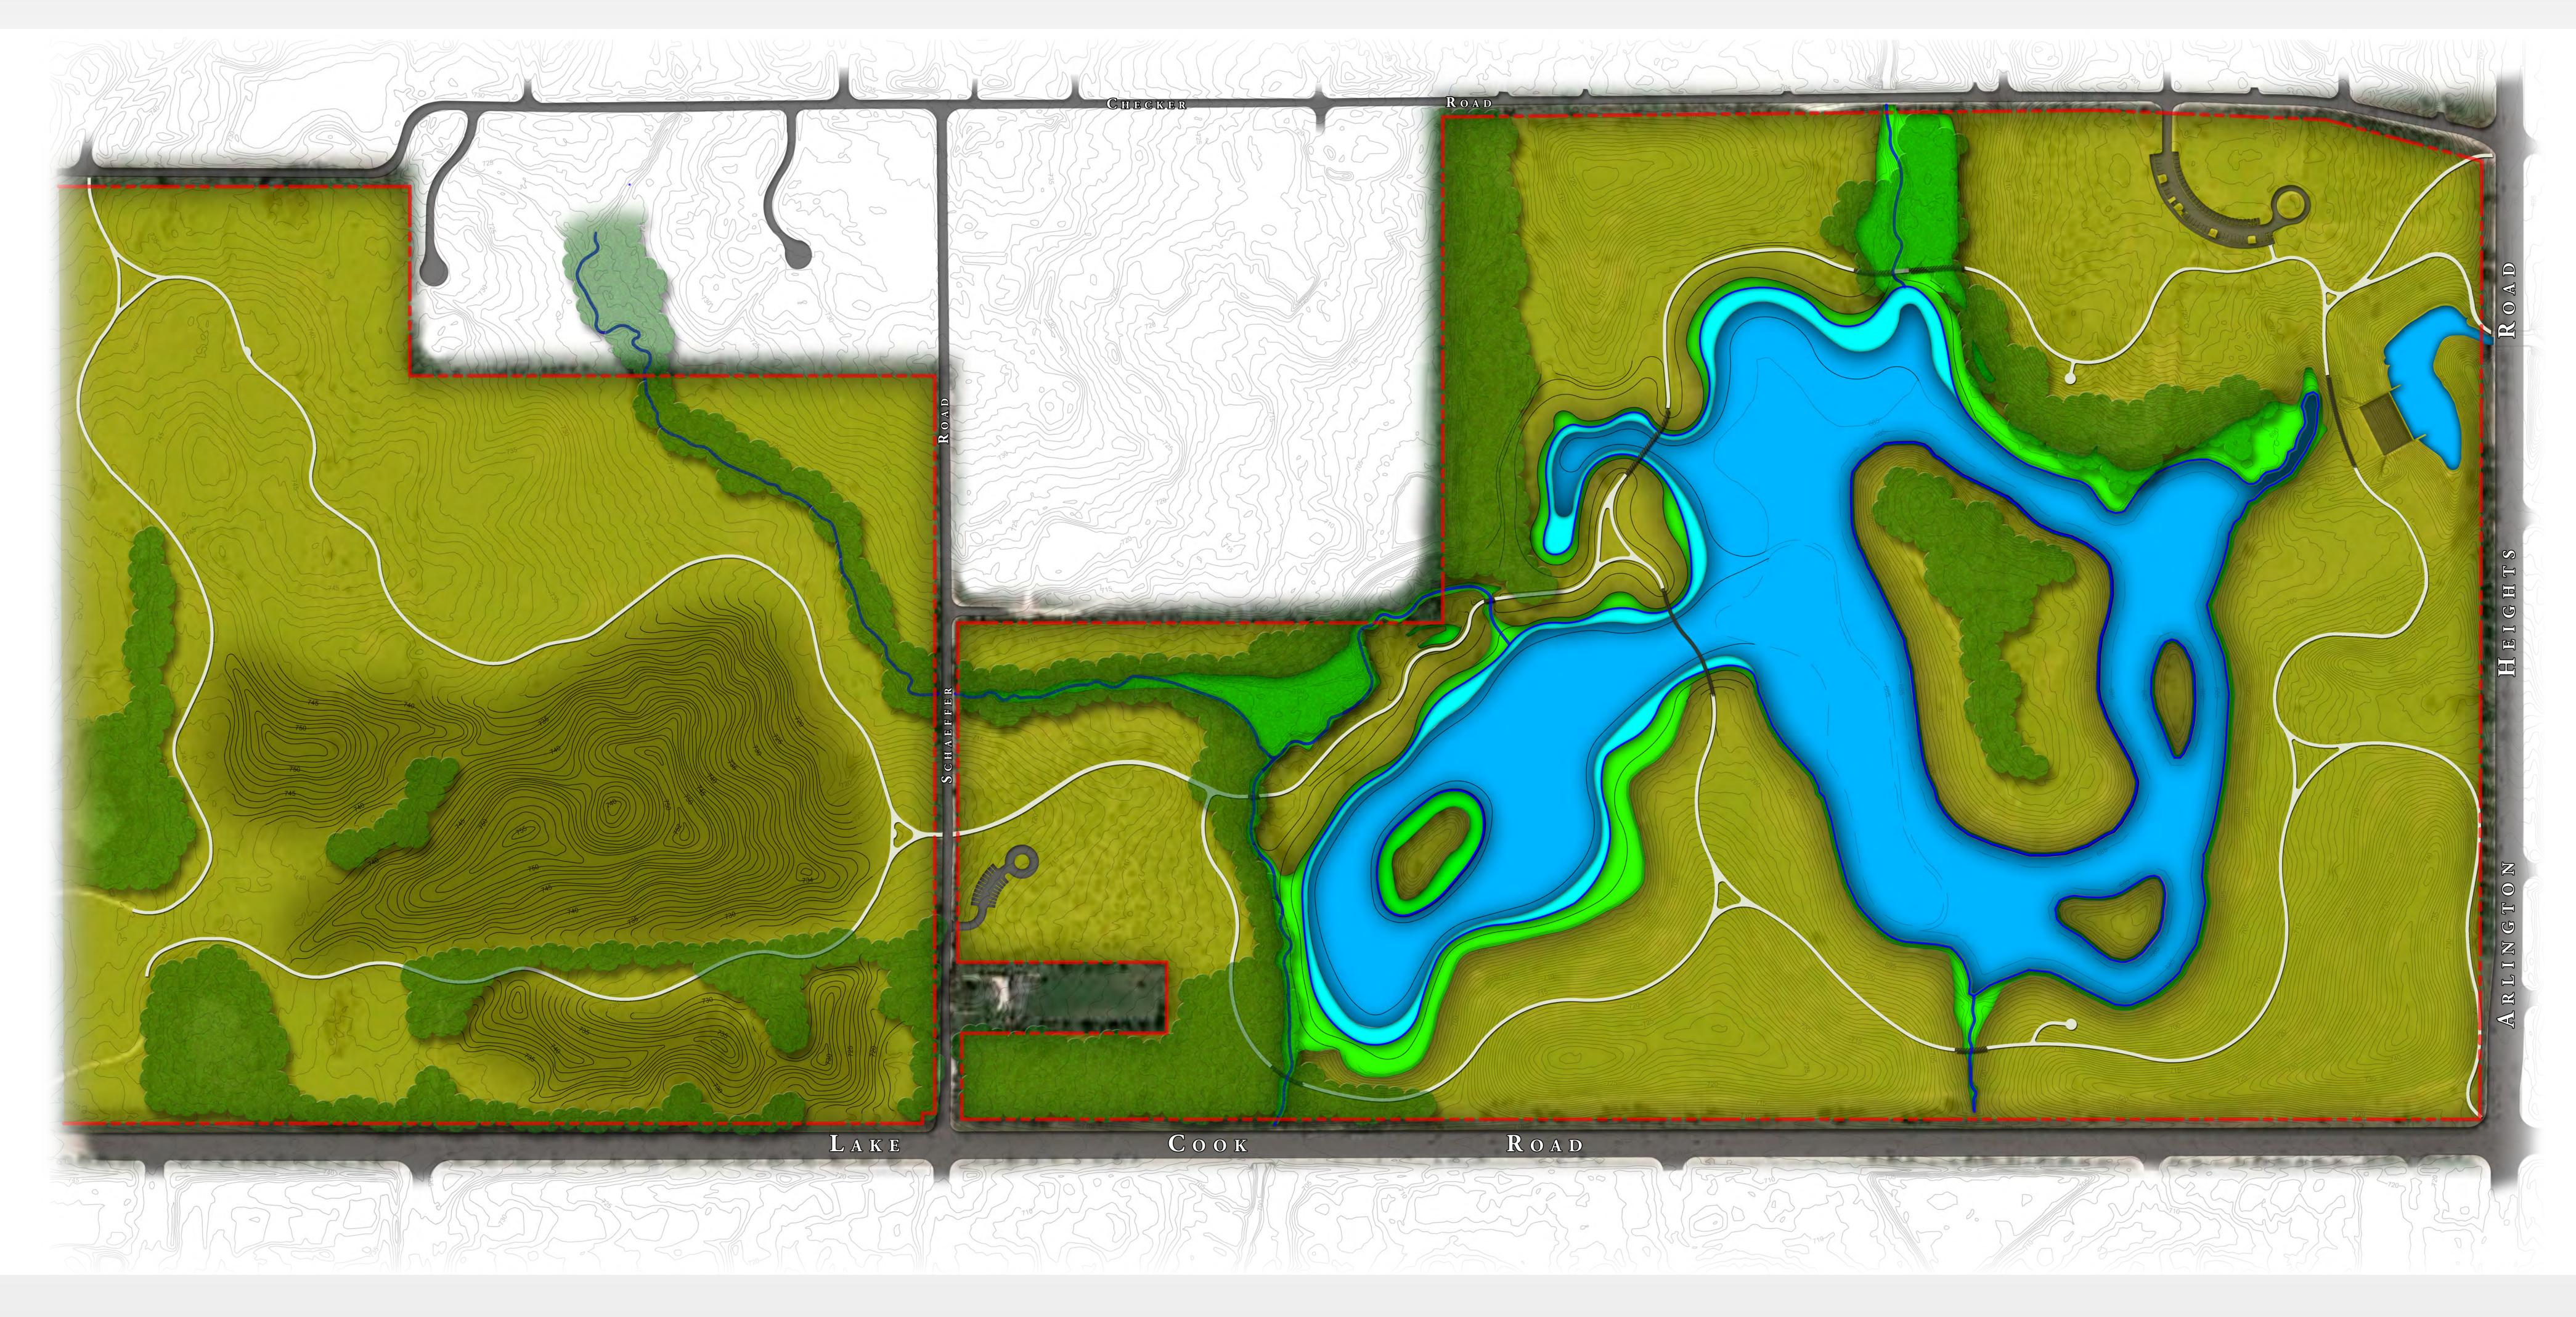

## BUFFALO CREEK RESERVOIR EXPANSION PREFERRED CONCEPT

PREPARED FOR:

PROPERTY OWNER:

PREPARED BY:

Hey and Associates, Inc.

Engineering, Ecology and Landscape Architecture

|                                | Preferred Concept | Existing Conditions | INCREASE        |
|--------------------------------|-------------------|---------------------|-----------------|
| FLOOD VOLUME AT ELEVATION 702: | 932.1 Acre-Feet   | 760.8 Acre-Feet     | 171.3 ACRE-FEET |
| OPEN WATER AREA:               | 40.1 ACRES        | 33.8 ACRES          | 6.3 Acres       |
| EMERGENT ZONE AREA:            | 4.5 Acres         |                     | 4.5 Acres       |
| WETLAND AREA:                  | 14.8 ACRES        | 14.1 Acres          | 0.7 Acres       |
| Trail (East of Schaeffer Rd):  | 2.8 MILES         | 1.7 MILES           | 1.1 MILES       |