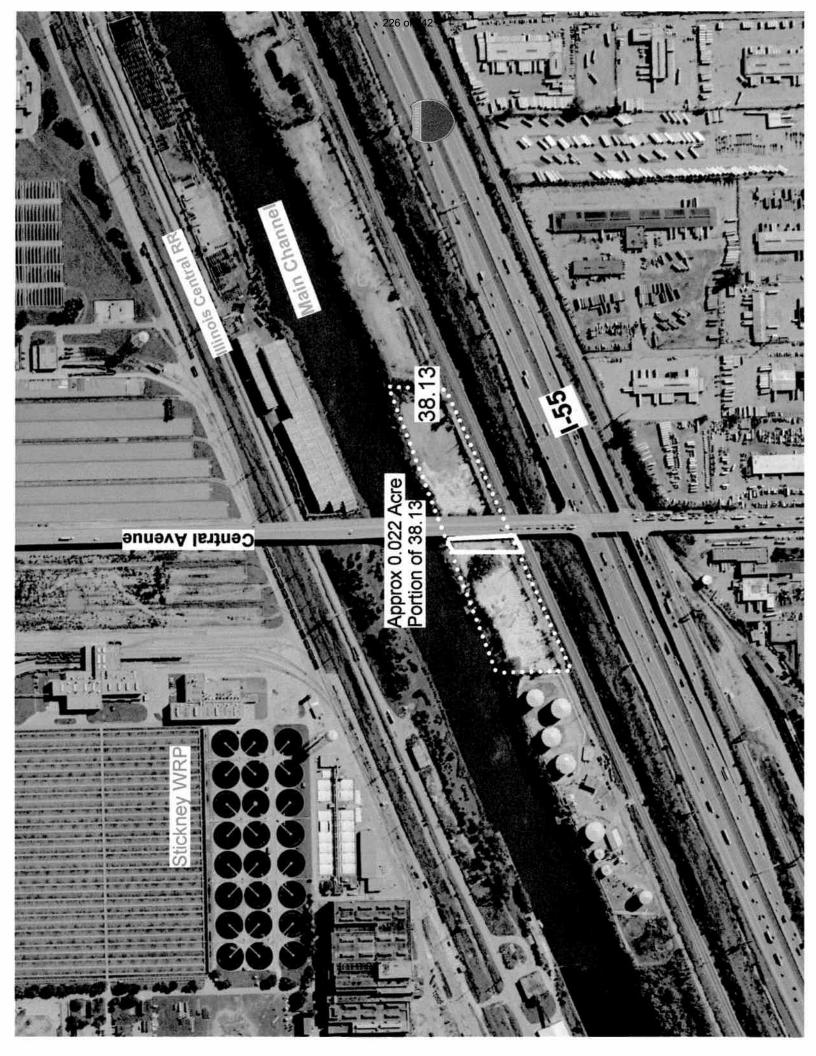

Authority to convey 0.022 acres of District land to Illinois Department of Transportation located along the west side of the Central Avenue Overpass, south of Main Channel and part of Main Channel Parcel 38.13 in Forest View, Illinois. Consideration shall be a fee of \$2,000.00