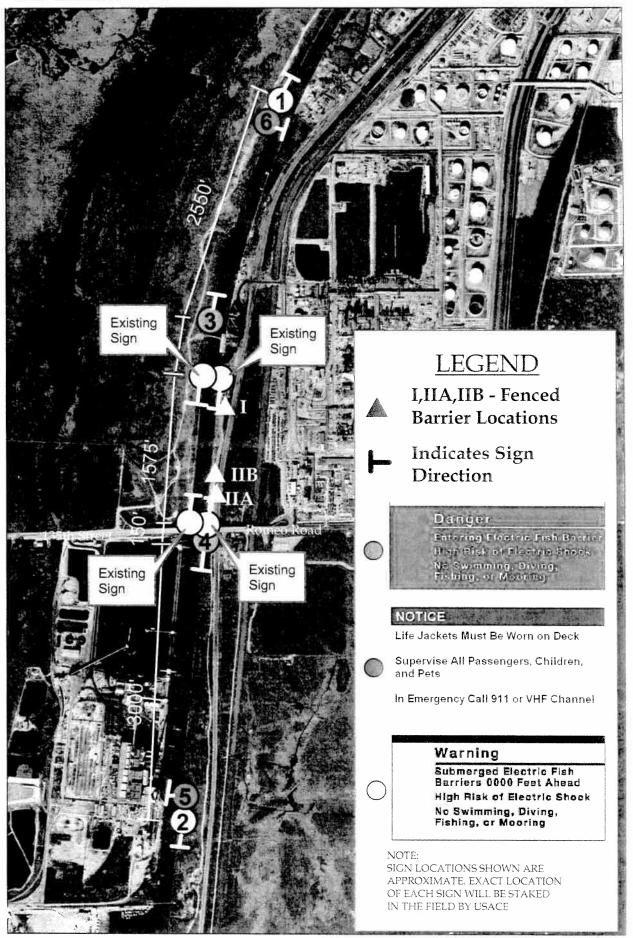

Attachments: 07-08-10\_IDOT.pdf

Authority to amend permit issued to the United States Army Corps of Engineers to erect six warning signs and fencing along the east and west banks of the Chicago Sanitary and Ship Canal to permit the trimming, cutting and clearing of trees and brush within the line-of-sight of the signs on Main Channel Parcels 18.03, 19.01, 19.02 and 19.04