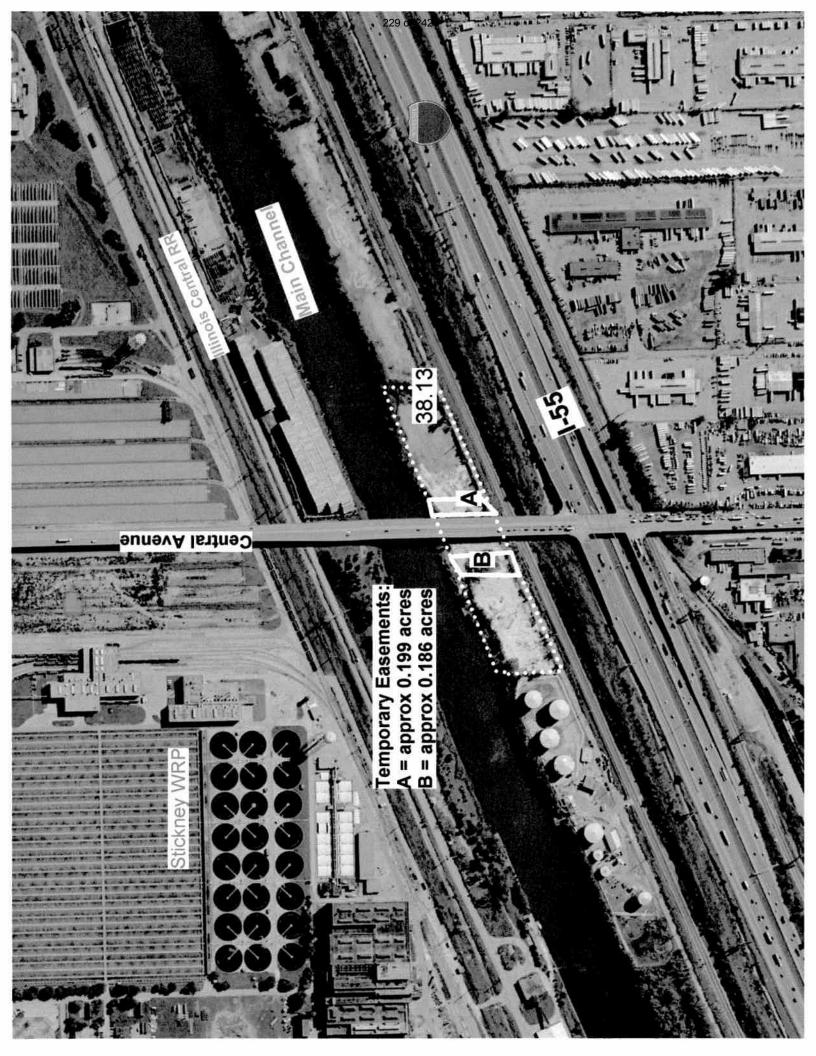

Attachments: 07-08-10\_IDOT Map.pdf

Authority to issue a 5-year temporary construction staging permit to Illinois

Authority to issue a 5-year temporary construction staging permit to Illinois Department of Transportation to use District land containing approximately 0.199 acres and approximately 0.185 acres located along the east and west sides of the Central Avenue Overpass south of the Main Channel in Forest View, Illinois, being a part of Main Channel Parcel No. 38.13. Consideration shall be a nominal fee of \$10.00