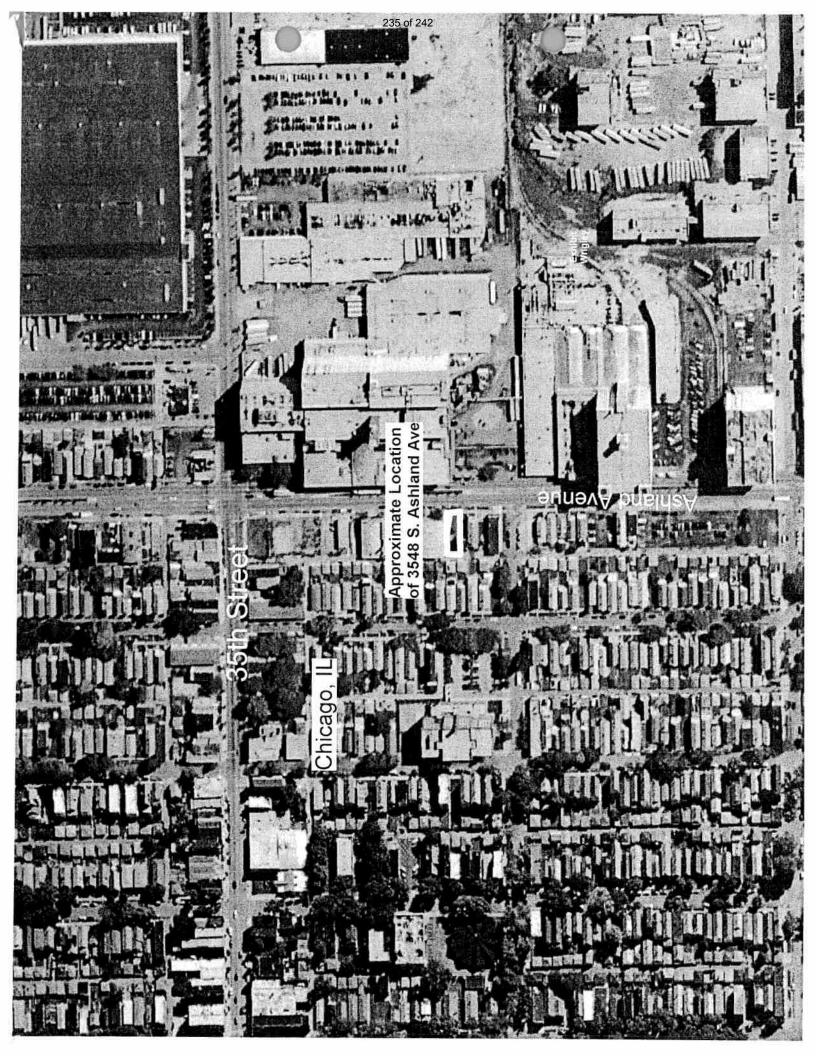

Attachments: 07-08-10 USACOE Map.pdf

10-0828 Request to amend the September 3, 2009 Order of a 9-month permit for access to District property at 3548 S. Ashland Avenue for the purpose of collecting soil samples and conducting soil remediation because of contamination by a former leaking underground storage tank on adjacent non-District owned property at 3538 S. Ashland Avenue in Chicago to substitute Wm Wrigley Jr. Company as the permittee