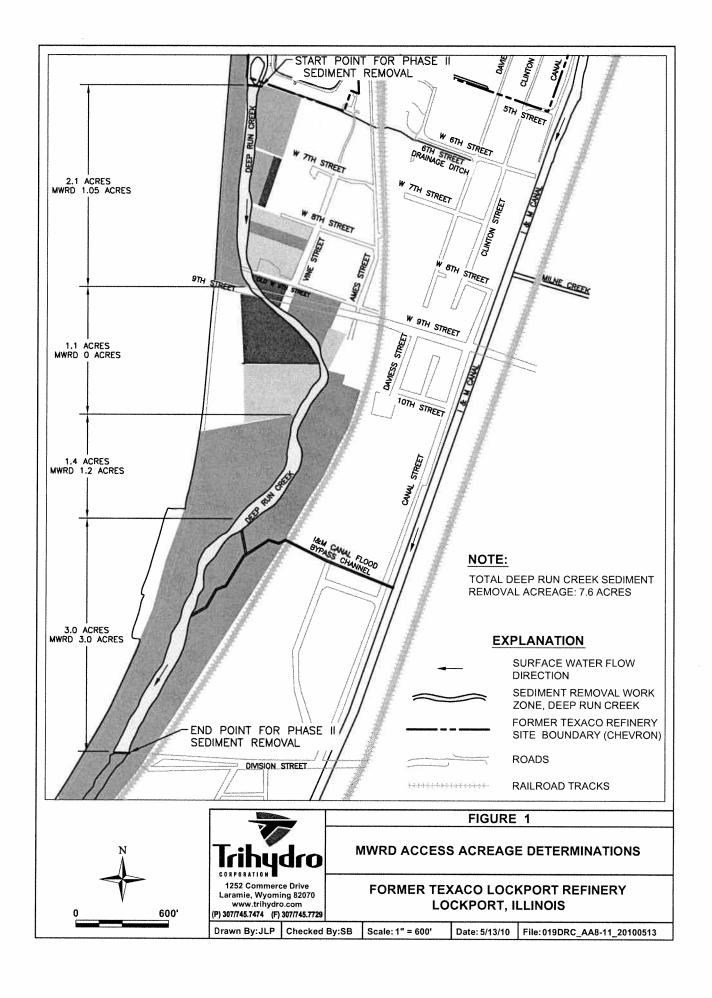

| Count:          | 1     |
|-----------------|-------|
| Min Rate:       | 1.375 |
| Max Rate:       | 1.375 |
| Min Days:       | 31    |
| Max Days:       | 31    |
| Average Rate:   | 1.375 |
| Average Days:   | 31    |
| Average Months: | 1.03  |