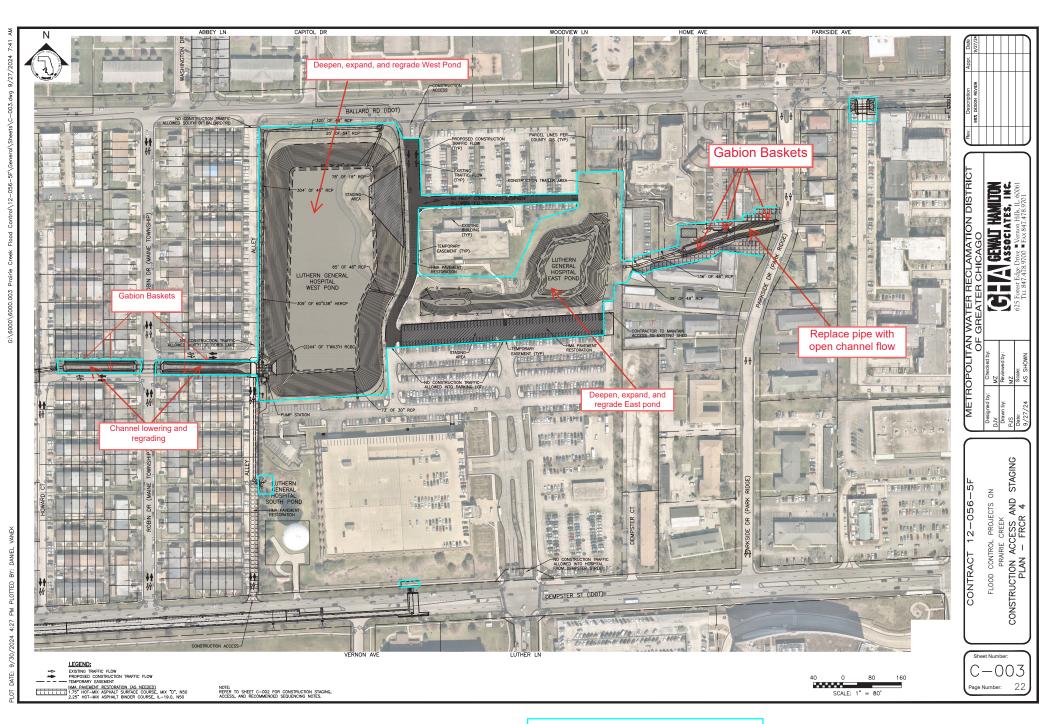

Dear Sir:

On April 21, 2022, the Board of Commissioners authorized the District to negotiate and enter into Intergovernmental Agreements ("IGAs") with Maine Township, the Maine Township Road District, and the City of Park Ridge for the Flood Control Project on Prairie Creek (Contract 12-056-5F) ("Project"). The Project is designed to help alleviate public health and safety concerns by reducing overbank flooding to over 100 structures, including the Lutheran General Hospital campus, and major thoroughfares in the area. Under the IGAs, the District will complete the property acquisition, design, and construction, while the municipalities will be responsible for the long-term ownership and maintenance of the properties and improvements.

The preliminary engineering phase is nearing completion, and the Project is ready to proceed to acquisition and construction. The Project will require temporary and permanent easements, and fee simple title, impacting 39 parcels. These parcels are a combination of residential and commercial properties. No residential relocations are planned for this Project. The acquisition of this right-of-way requires the adoption of an ordinance authorizing the immediate acquisition of land, which is legally described in the attached documents as Exhibit A. Upon completion of the right-of-way acquisition, the properties will be transferred to the municipalities for long-term ownership and maintenance in accordance with the IGAs.