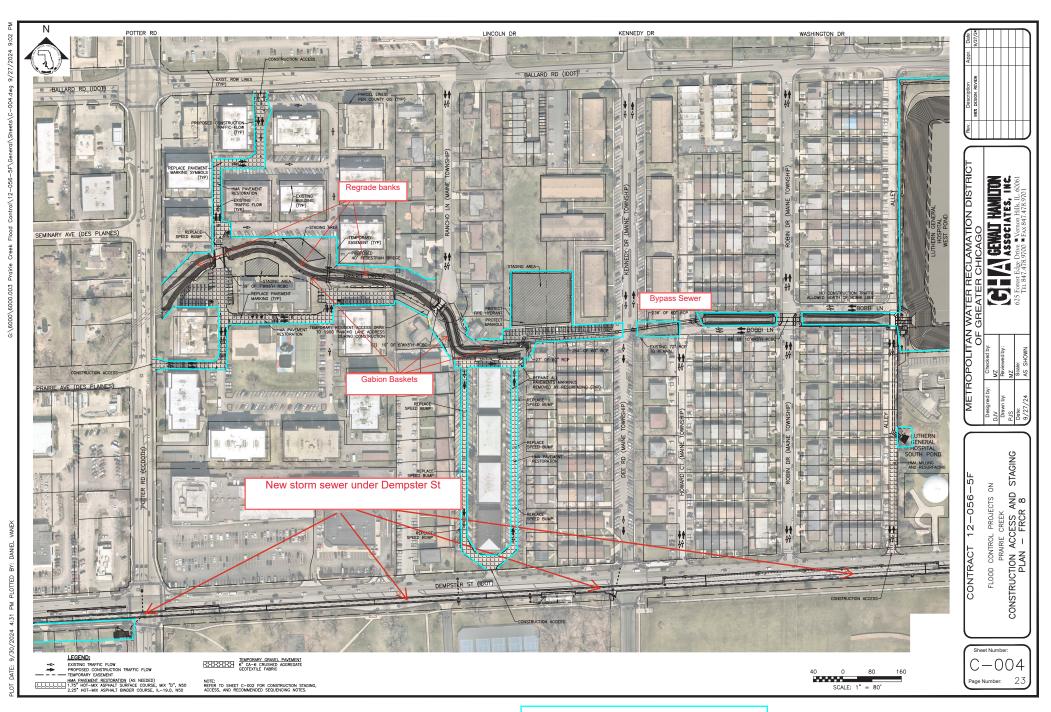

Dear Sir:

On April 21, 2022, the Board of Commissioners authorized the District to negotiate and enter into Intergovernmental Agreements ("IGAs") with Maine Township, the Maine Township Road District, and the City of Park Ridge for the Flood Control Project on Prairie Creek (Contract 12-056-5F) ("Project"). The Project is designed to help alleviate public health and safety concerns by reducing overbank flooding to over 100 structures, including the Lutheran General Hospital campus, and major thoroughfares in the area. Under the IGAs, the District will complete the property acquisition, design, and construction, while the municipalities will be responsible for the long-term ownership and maintenance of the properties and improvements.

The preliminary engineering phase is nearing completion, and the Project is ready to proceed to acquisition and construction. The Project will require temporary and permanent easements, and fee simple title, impacting 39 parcels. These parcels are a combination of residential and commercial properties. No residential relocations are planned for this Project. The acquisition of this right-of-way requires the adoption of an ordinance authorizing the immediate acquisition of land, which is legally described in the attached documents as Exhibit A. Upon completion of the right-of-way acquisition, the properties will be transferred to the municipalities for long-term ownership and maintenance in accordance with the IGAs.