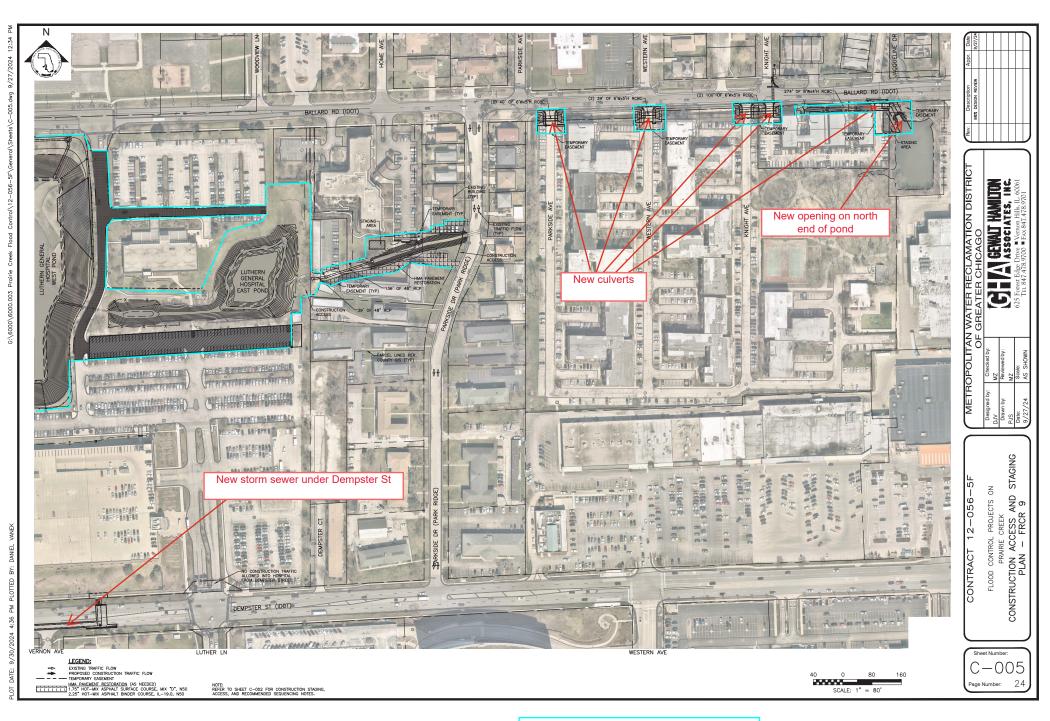

Dear Sir:

On April 21, 2022, the Board of Commissioners authorized the District to negotiate and enter into Intergovernmental Agreements ("IGAs") with Maine Township, the Maine Township Road District, and the City of Park Ridge for the Flood Control Project on Prairie Creek (Contract 12-056-5F) ("Project"). The Project is designed to help alleviate public health and safety concerns by reducing overbank flooding to over 100 structures, including the Lutheran General Hospital campus, and major thoroughfares in the area. Under the IGAs, the District will complete the property acquisition, design, and construction, while the municipalities will be responsible for the long-term ownership and maintenance of the properties and improvements.

The preliminary engineering phase is nearing completion, and the Project is ready to proceed to acquisition and construction. The Project will require temporary and permanent easements, and fee simple title, impacting 39 parcels. These parcels are a combination of residential and commercial properties. No residential relocations are planned for this Project. The acquisition of this right-of-way requires the adoption of an ordinance authorizing the immediate acquisition of land, which is legally described in the attached documents as Exhibit A. Upon completion of the right-of-way acquisition, the properties will be transferred to the municipalities for long-term ownership and maintenance in accordance with the IGAs.