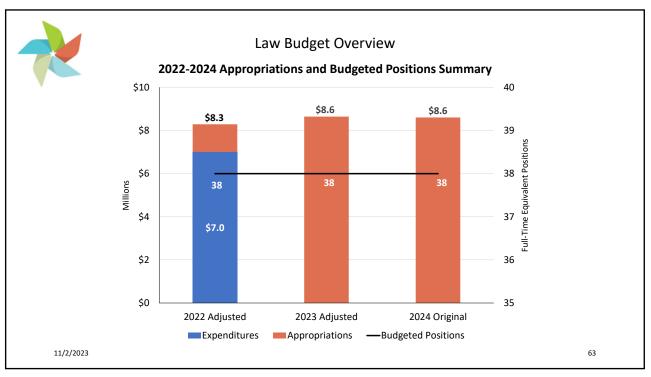

|                                        |               |
|                          |                          |                                        |               |

















Monitoring & Research 2024 Strategic Initiative Projects

## **Strategic Goal 1: Resource Management**

- Water Research Foundation (WRF) Tailored Collaboration Research program (TRC) grant applied for to investigate balancing carbon management, energy production, nutrient removal and densification
- Conduct Sequencing Batch Reactor Tests at the Egan WRP to inform the District Phosphorus Removal Strategy for that Facility
- Develop a biosolids management strategy for Stickney Water Reclamation Plant biosolids to replace pelletizing facility in 2030



11/2/2023

57





















































## Metropolitan Water Reclamation District of **Greater Chicago**















































































| General Administration<br>2023 Strategic Initiative Outcomes<br>Strategic Goal 4: Community Engagement<br>Raising awareness of our work through social media |         |       |        |  |        |        |        |  |        |        |        |
|--------------------------------------------------------------------------------------------------------------------------------------------------------------|---------|-------|--------|--|--------|--------|--------|--|--------|--------|--------|
| 2023 Followers