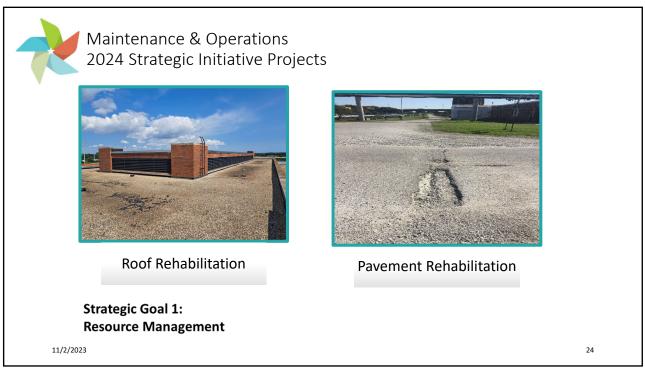

| Maintenance & Operations<br>2023 Strategic Initiative Outcomes |   |
|----------------------------------------------------------------|---|
| Peak Performance                                               |   |
| A W A R D S                                                    |   |
| 100 Percent Permit Compliance in 2022 🔧 🦟                      |   |
| Strategic Goal 1:<br>Resource Management                       |   |
| 11/2/2023<br>5                                                 | 5 |