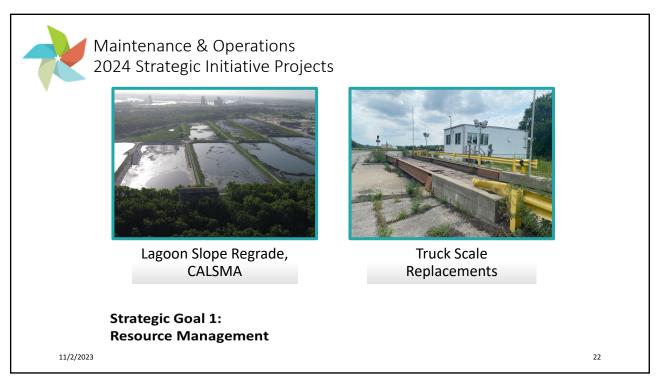

## **Strategic Goal 1: Resource Management**

- Water Research Foundation (WRF) Tailored Collaboration Research program (TRC) grant applied for to investigate balancing carbon management, energy production, nutrient removal and densification
- Conduct Sequencing Batch Reactor Tests at the Egan WRP to inform the District Phosphorus Removal Strategy for that Facility
- Develop a biosolids management strategy for Stickney Water Reclamation Plant biosolids to replace pelletizing facility in 2030