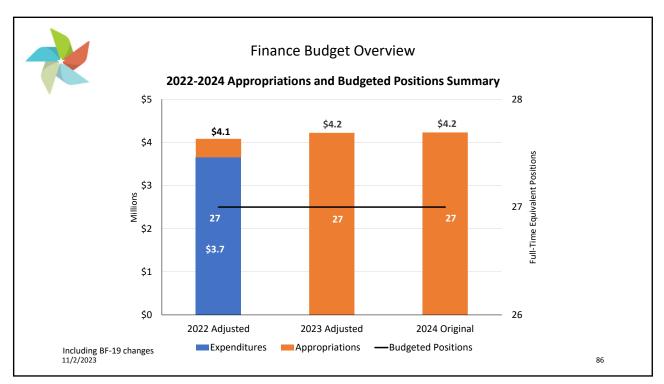

|                                        |               |

















Monitoring & Research 2024 Strategic Initiative Projects

## **Strategic Goal 1: Resource Management**

- Water Research Foundation (WRF) Tailored Collaboration Research program (TRC) grant applied for to investigate balancing carbon management, energy production, nutrient removal and densification
- Conduct Sequencing Batch Reactor Tests at the Egan WRP to inform the District Phosphorus Removal Strategy for that Facility
- Develop a biosolids management strategy for Stickney Water Reclamation Plant biosolids to replace pelletizing facility in 2030



11/2/2023

57





















































## Metropolitan Water Reclamation District of **Greater Chicago**















































































| General Administration<br>2023 Strategic Initiative Outcomes<br>Strategic Goal 4: Community Engagement<br>Raising awareness of our work through social media |         |       |        |  |        |        |        |  |        |        |        |
|--------------------------------------------------------------------------------------------------------------------------------------------------------------|---------|-------|--------|--|--------|--------|--------|--|--------|--------|--------|
| 2023 Followers                                                                                                                                               | s by Qu | arter |        |  |        |        |        |  |        |        |