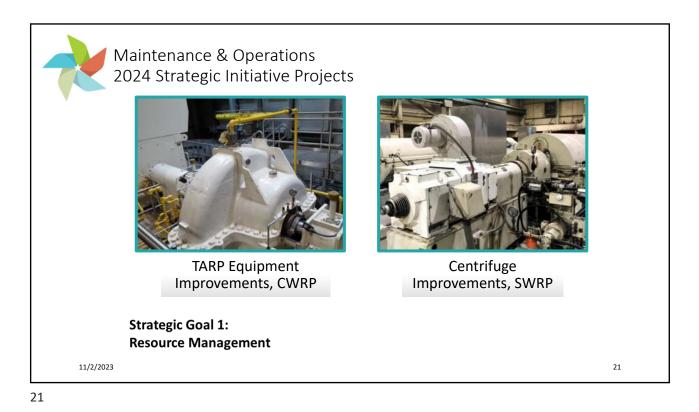

## **Strategic Goal 1: Resource Management**

- Water Research Foundation (WRF) Tailored Collaboration Research program (TRC) grant applied for to investigate balancing carbon management, energy production, nutrient removal and densification
- Conduct Sequencing Batch Reactor Tests at the Egan WRP to inform the District Phosphorus Removal Strategy for that Facility
- Develop a biosolids management strategy for Stickney Water Reclamation Plant biosolids to replace pelletizing facility in 2030