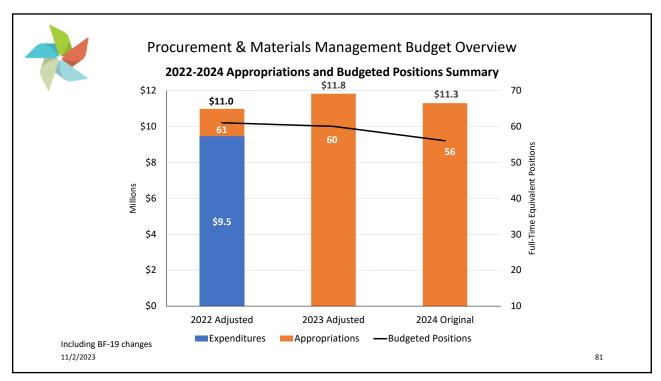

|                          |                                        |               |

















Monitoring & Research 2024 Strategic Initiative Projects

## **Strategic Goal 1: Resource Management**

- Water Research Foundation (WRF) Tailored Collaboration Research program (TRC) grant applied for to investigate balancing carbon management, energy production, nutrient removal and densification
- Conduct Sequencing Batch Reactor Tests at the Egan WRP to inform the District Phosphorus Removal Strategy for that Facility
- Develop a biosolids management strategy for Stickney Water Reclamation Plant biosolids to replace pelletizing facility in 2030



11/2/2023

57





















































## Metropolitan Water Reclamation District of **Greater Chicago**















































































| General Administration<br>2023 Strategic Initiative Outcomes<br>Strategic Goal 4: Community Engagement<br>Raising awareness of our work through social media |         |       |        |  |        |        |        |  |        |        |        |
|--------------------------------------------------------------------------------------------------------------------------------------------------------------|---------|-------|--------|--|--------|--------|--------|--|--------|--------|--------|
| 2023 Followers                                                                                                                                               | s by Qu | arter |        |  |        |        |        |  |        |