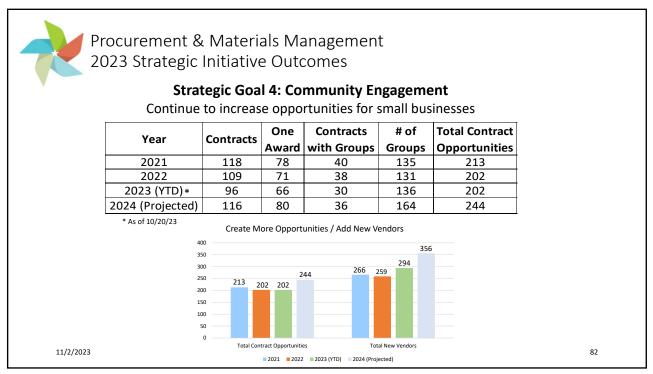

| Maintenance & Operations<br>2023 Strategic Initiative Outcomes |   |
|----------------------------------------------------------------|---|
| Peak Performance                                               |   |
| A W A R D S                                                    |   |
| 100 Percent Permit Compliance in 2022 🔧 🦟                      |   |
| Strategic Goal 1:<br>Resource Management                       |   |
| 11/2/2023<br>5                                                 | 5 |