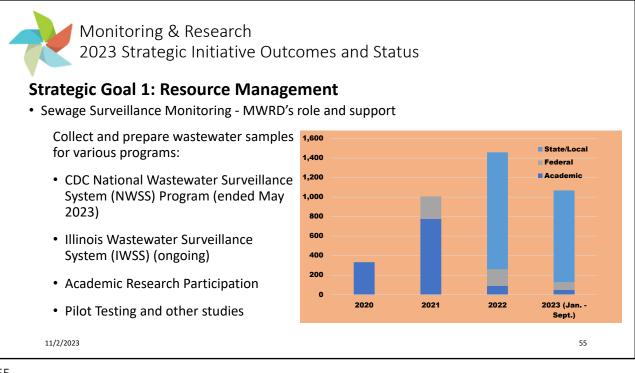

| Maintenance & Operations<br>2023 Strategic Initiative Outcomes |   |
|----------------------------------------------------------------|---|
| Peak Performance                                               |   |
| A W A R D S                                                    |   |
| 100 Percent Permit Compliance in 2022 🔧 🦟                      |   |
| Strategic Goal 1:<br>Resource Management                       |   |
| 11/2/2023<br>5                                                 | 5 |