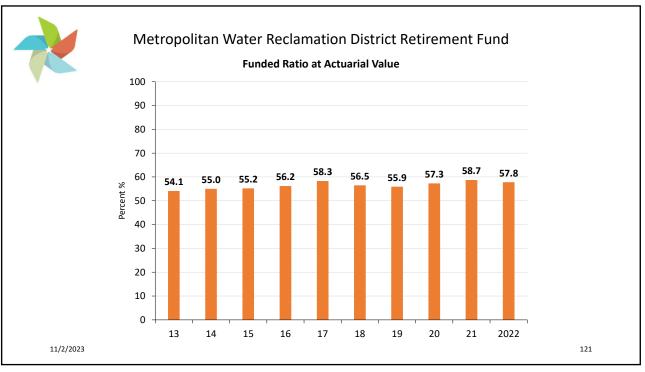

,700 |
| 11/2/2023                                                                                                                                                    |         |       |        |  |        |        |        |  |        |        | 117    |



## Strategic Goal 4: Community Engagement Photo/Video Projects Completed

- Documented stormwater projects, MWRD facilities and properties and area waterways
- Public event production includes logistics, sound, video and photos for groundbreaking and ribbon-cutting ceremonies
- Photo/video research for external production companies, i.e., WTTW
- Completed our recruiting video series "Join Our team," a new "Climate Action Plan" video and the "Welcome to the MWRD" video explaining our WRP processes to guests during tours 11/2/2023

















|           | Metropolitan Water Reclamation District Retirement Fund |        |     |  |  |  |  |  |  |  |
|-----------|---------------------------------------------------------|--------|-----|--|--|--|--|--|--|--|
|           | 2023 Actuarially Determined Contrib                     |        |     |  |  |  |  |  |  |  |
|           |                                                         |        |     |  |  |  |  |  |  |  |
|           | 2024 Appropriation (in mi                               |        |     |  |  |  |  |  |  |  |
|           | Expected Employer Contribution                          | \$86.4 |     |  |  |  |  |  |  |  |
|           | Advanced Funding                                        | \$31.5 |     |  |  |  |  |  |  |  |
|           | 2022 Property Tax Le