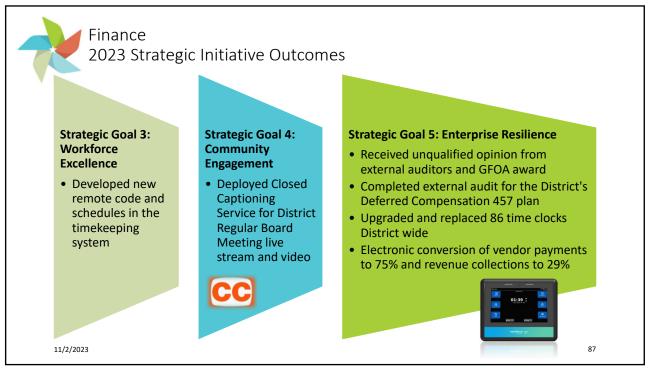

|                                        |               |

















Monitoring & Research 2024 Strategic Initiative Projects

## **Strategic Goal 1: Resource Management**

- Water Research Foundation (WRF) Tailored Collaboration Research program (TRC) grant applied for to investigate balancing carbon management, energy production, nutrient removal and densification
- Conduct Sequencing Batch Reactor Tests at the Egan WRP to inform the District Phosphorus Removal Strategy for that Facility
- Develop a biosolids management strategy for Stickney Water Reclamation Plant biosolids to replace pelletizing facility in 2030



11/2/2023

57





















































## Metropolitan Water Reclamation District of **Greater Chicago**















































































| General Administration<br>2023 Strategic Initiative Outcomes<br>Strategic Goal 4: Community Engagement<br>Raising awareness of our work through social media |         |       |        |  |        |        |        |  |        |        |        |
|--------------------------------------------------------------------------------------------------------------------------------------------------------------|---------|-------|--------|--|--------|--------|--------|--|--------|--------|--------|
| 2023 Followers                                                                                                                                               | s by Qu | arter |        |  |        |        |        |  |        |        |