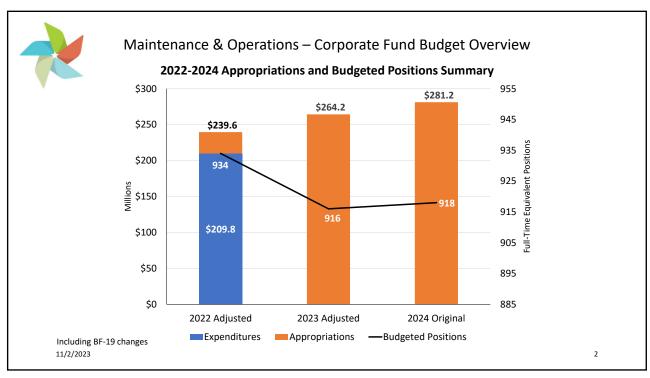

| Maintenance & Operations<br>2023 Strategic Initiative Outcomes |   |
|----------------------------------------------------------------|---|
| Peak Performance                                               |   |
| A W A R D S                                                    |   |
| 100 Percent Permit Compliance in 2022 🔧 🦟                      |   |
| Strategic Goal 1:<br>Resource Management                       |   |
| 11/2/2023<br>5                                                 | 5 |





















## Metropolitan Water Reclamation District of Greater Chicago

















































<image><section-header><section-header><section-header><section-header><section-header><list-item><list-item><list-item><list-item>



















## Strategic G