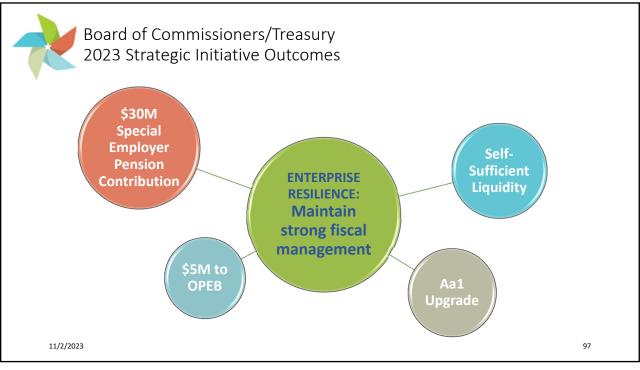

|               |

















Monitoring & Research 2024 Strategic Initiative Projects

## **Strategic Goal 1: Resource Management**

- Water Research Foundation (WRF) Tailored Collaboration Research program (TRC) grant applied for to investigate balancing carbon management, energy production, nutrient removal and densification
- Conduct Sequencing Batch Reactor Tests at the Egan WRP to inform the District Phosphorus Removal Strategy for that Facility
- Develop a biosolids management strategy for Stickney Water Reclamation Plant biosolids to replace pelletizing facility in 2030



11/2/2023

57





















































## Metropolitan Water Reclamation District of **Greater Chicago**















































































| General Administration<br>2023 Strategic Initiative Outcomes<br>Strategic Goal 4: Community Engagement<br>Raising awareness of our work through social media |         |       |        |  |        |        |        |  |        |        |        |
|--------------------------------------------------------------------------------------------------------------------------------------------------------------|---------|-------|--------|--|--------|--------|--------|--|--------|--------|--------|
| 2023 Followers                                                                                                                                               | s by Qu | arter |        |  |        |        |        |  |        |        |        |
| Site