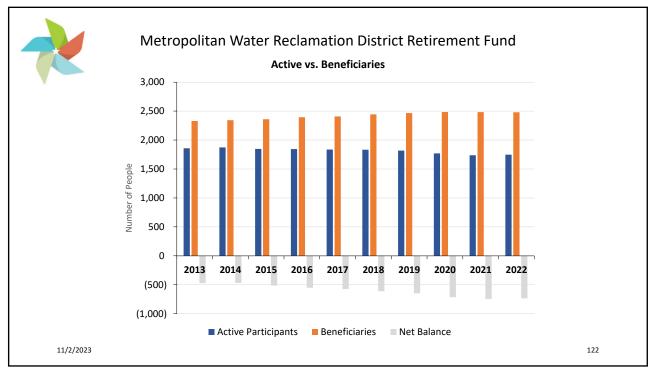

00 |
| 11/2/2023                                                                                                                                                    |         |       |        |  |        |        |        |  |        |        | 117    |



## Strategic Goal 4: Community Engagement Photo/Video Projects Completed

- Documented stormwater projects, MWRD facilities and properties and area waterways
- Public event production includes logistics, sound, video and photos for groundbreaking and ribbon-cutting ceremonies
- Photo/video research for external production companies, i.e., WTTW
- Completed our recruiting video series "Join Our team," a new "Climate Action Plan" video and the "Welcome to the MWRD" video explaining our WRP processes to guests during tours 11/2/2023

















|           | Metropolitan Water Reclamation District Retirement Fund |        |     |  |  |  |  |  |  |  |
|-----------|---------------------------------------------------------|--------|-----|--|--|--|--|--|--|--|
|           | 2023 Actuarially Determined Contrib                     |        |     |  |  |  |  |  |  |  |
|           |                                                         |        |     |  |  |  |  |  |  |  |
|           | 2024 Appropriation (in mi                               |        |     |  |  |  |  |  |  |  |
|           | Expected Employer Contribution                          | \$86.4 |     |  |  |  |  |  |  |  |
|           | Advanced Funding                                        | \$31.5 |     |  |  |  |  |  |  |  |
|           | 2022 Property Tax Levy