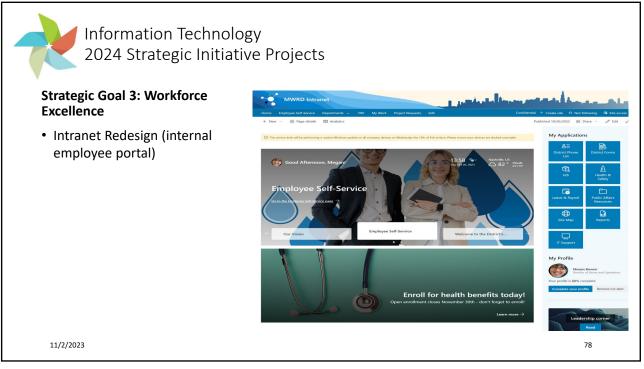

|               |
|                          |                          |                                        |               |

















Monitoring & Research 2024 Strategic Initiative Projects

## **Strategic Goal 1: Resource Management**

- Water Research Foundation (WRF) Tailored Collaboration Research program (TRC) grant applied for to investigate balancing carbon management, energy production, nutrient removal and densification
- Conduct Sequencing Batch Reactor Tests at the Egan WRP to inform the District Phosphorus Removal Strategy for that Facility
- Develop a biosolids management strategy for Stickney Water Reclamation Plant biosolids to replace pelletizing facility in 2030



11/2/2023

57





















































## Metropolitan Water Reclamation District of **Greater Chicago**















































































| General Administration<br>2023 Strategic Initiative Outcomes<br>Strategic Goal 4: Community Engagement<br>Raising awareness of our work through social media |         |       |        |  |        |        |        |  |        |        |        |
|--------------------------------------------------------------------------------------------------------------------------------------------------------------|---------|-------|--------|--|--------|--------|--------|--|--------|--------|--------|
| 2023 Followers