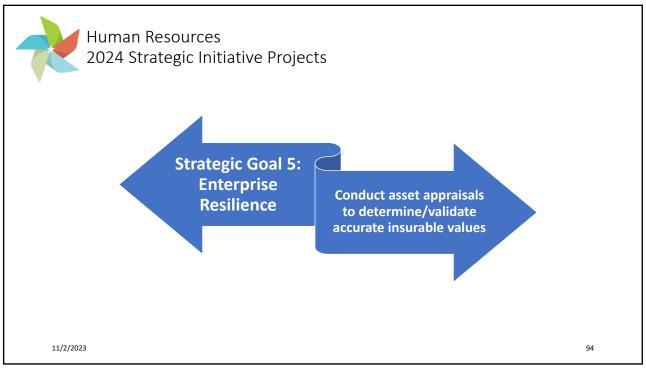

|                                        |               |

















Monitoring & Research 2024 Strategic Initiative Projects

## **Strategic Goal 1: Resource Management**

- Water Research Foundation (WRF) Tailored Collaboration Research program (TRC) grant applied for to investigate balancing carbon management, energy production, nutrient removal and densification
- Conduct Sequencing Batch Reactor Tests at the Egan WRP to inform the District Phosphorus Removal Strategy for that Facility
- Develop a biosolids management strategy for Stickney Water Reclamation Plant biosolids to replace pelletizing facility in 2030



11/2/2023

57





















































## Metropolitan Water Reclamation District of **Greater Chicago**















































































| General Administration<br>2023 Strategic Initiative Outcomes<br>Strategic Goal 4: Community Engagement<br>Raising awareness of our work through social media |         |       |        |  |        |        |        |  |        |        |        |
|--------------------------------------------------------------------------------------------------------------------------------------------------------------|---------|-------|--------|--|--------|--------|--------|--|--------|--------|--------|
| 2023 Followers                                                                                                                                               | s by Qu | arter |        |  |        |        |        |  |        |        |        |
| Site