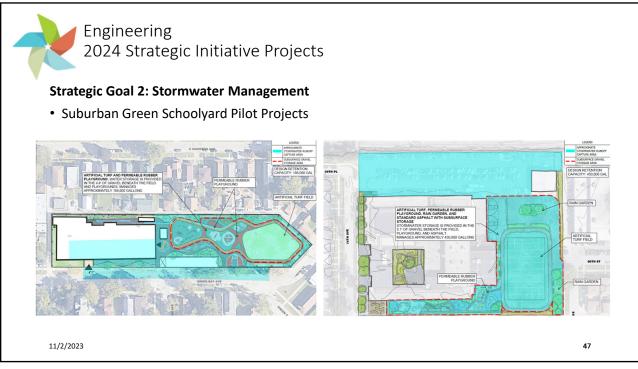

## Strategic Goal 2: Stormwater Management

• Notable Construction in Progress: Diversion Channel for Flood Control in Robbins