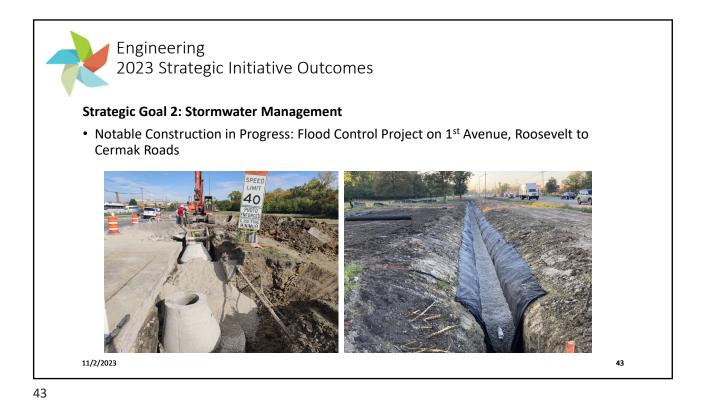

| Maintenance & Operations<br>2023 Strategic Initiative Outcomes |   |
|----------------------------------------------------------------|---|
| Peak Performance                                               |   |
| A W A R D S                                                    |   |
| 100 Percent Permit Compliance in 2022 🔧 🦟                      |   |
| Strategic Goal 1:<br>Resource Management                       |   |
| 11/2/2023<br>5                                                 | 5 |





















## Metropolitan Water Reclamation District of Greater Chicago

















































<image><section-header><section-header><section-header><section-header><section-header><list-item><list-item><list-item><list-item>



















## Strategic Goal 2: Stormwater Management

• Notable Construction in Progress: Diversion Channel for Flood Control in Robbins









## Engineering 2023 Strategic Initiative Stormwater Summary

| Program Component                                        | Current # of<br>Projects | Structures<br>Protected/<br>Removed | Construction/<br>Acquisition<br>Cost (\$ Million) | MWRD Cost<br>(\$ Million) |
|----------------------------------------------------------|--------------------------|-------------------------------------|---------------------------------------------------|---------------------------|
| Regional Stormwater Projects                             | 26                       | 3,645                               | \$343                                             | \$277