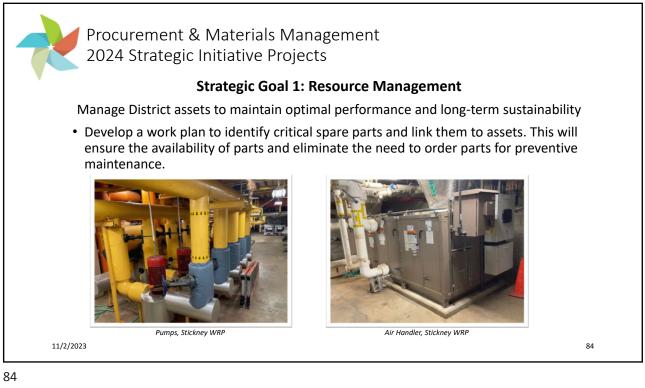

## **Strategic Goal 1: Resource Management**

- Water Research Foundation (WRF) Tailored Collaboration Research program (TRC) grant applied for to investigate balancing carbon management, energy production, nutrient removal and densification
- Conduct Sequencing Batch Reactor Tests at the Egan WRP to inform the District Phosphorus Removal Strategy for that Facility
- Develop a biosolids management strategy for Stickney Water Reclamation Plant biosolids to replace pelletizing facility in 2030