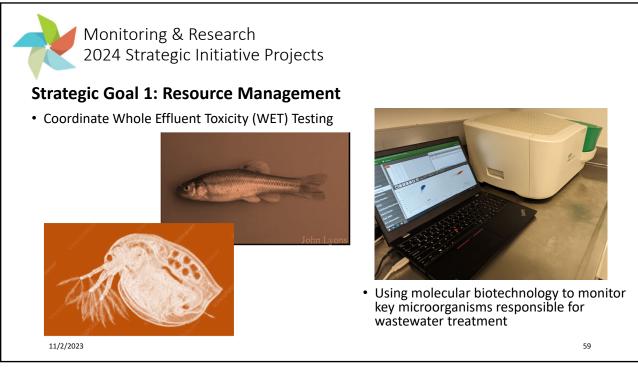

Monitoring & Research 2024 Strategic Initiative Projects

## **Strategic Goal 1: Resource Management**

- Water Research Foundation (WRF) Tailored Collaboration Research program (TRC) grant applied for to investigate balancing carbon management, energy production, nutrient removal and densification
- Conduct Sequencing Batch Reactor Tests at the Egan WRP to inform the District Phosphorus Removal Strategy for that Facility
- Develop a biosolids management strategy for Stickney Water Reclamation Plant biosolids to replace pelletizing facility in 2030

11/2/2023

57