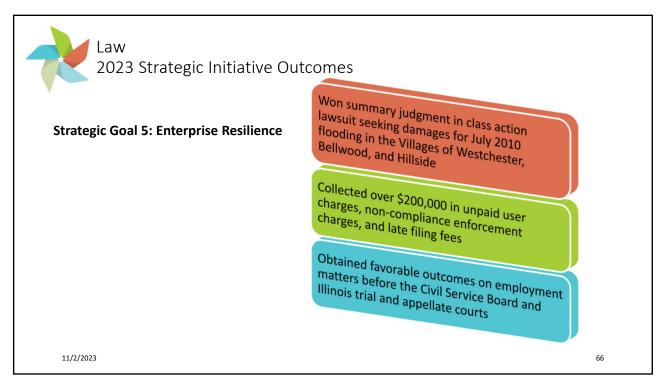

|                                        |               |
|                          |                          |                                        |               |

















Monitoring & Research 2024 Strategic Initiative Projects

## **Strategic Goal 1: Resource Management**

- Water Research Foundation (WRF) Tailored Collaboration Research program (TRC) grant applied for to investigate balancing carbon management, energy production, nutrient removal and densification
- Conduct Sequencing Batch Reactor Tests at the Egan WRP to inform the District Phosphorus Removal Strategy for that Facility
- Develop a biosolids management strategy for Stickney Water Reclamation Plant biosolids to replace pelletizing facility in 2030



11/2/2023

57





















































## Metropolitan Water Reclamation District of **Greater Chicago**















































































| General Administration<br>2023 Strategic Initiative Outcomes<br>Strategic Goal 4: Community Engagement<br>Raising awareness of our work through social media |         |       |        |  |        |        |        |  |        |        |        |
|--------------------------------------------------------------------------------------------------------------------------------------------------------------|---------|-------|--------|--|--------|--------|--------|--|--------|--------|--------|
| 2023 Followers