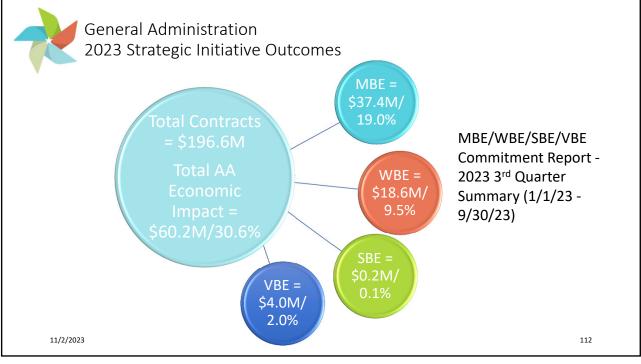

|               |

















Monitoring & Research 2024 Strategic Initiative Projects

## **Strategic Goal 1: Resource Management**

- Water Research Foundation (WRF) Tailored Collaboration Research program (TRC) grant applied for to investigate balancing carbon management, energy production, nutrient removal and densification
- Conduct Sequencing Batch Reactor Tests at the Egan WRP to inform the District Phosphorus Removal Strategy for that Facility
- Develop a biosolids management strategy for Stickney Water Reclamation Plant biosolids to replace pelletizing facility in 2030



11/2/2023

57





















































## Metropolitan Water Reclamation District of **Greater Chicago**















































































| General Administration<br>2023 Strategic Initiative Outcomes<br>Strategic Goal 4: Community Engagement<br>Raising awareness of our work through social media |         |       |        |  |        |        |        |  |        |        |        |
|--------------------------------------------------------------------------------------------------------------------------------------------------------------|---------|-------|--------|--|--------|--------|--------|--|--------|--------|--------|
| 2023 Followers                                                                                                                                               | s by Qu | arter |        |  |        |        |        |  |        |        |        |
| Site