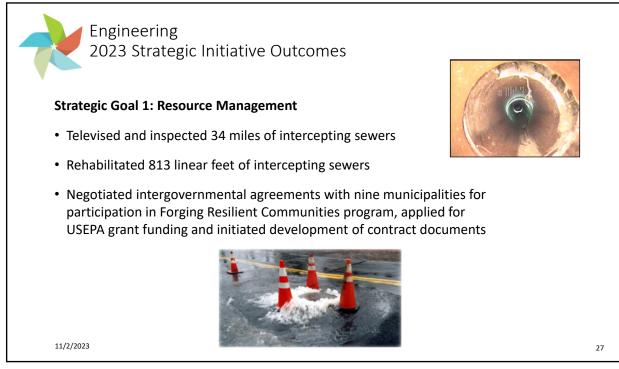

## **Strategic Goal 1: Resource Management**

- Water Research Foundation (WRF) Tailored Collaboration Research program (TRC) grant applied for to investigate balancing carbon management, energy production, nutrient removal and densification
- Conduct Sequencing Batch Reactor Tests at the Egan WRP to inform the District Phosphorus Removal Strategy for that Facility
- Develop a biosolids management strategy for Stickney Water Reclamation Plant biosolids to replace pelletizing facility in 2030