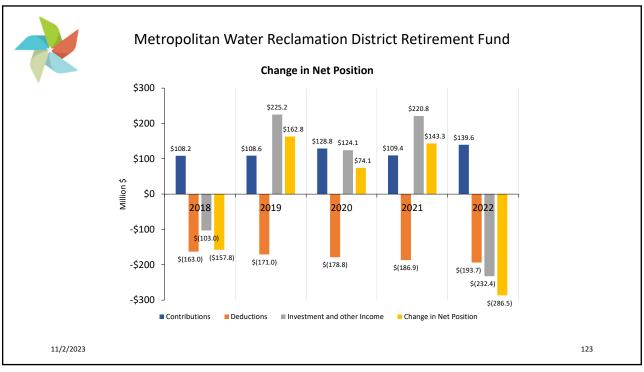

|
| 11/2/2023                                                                                                                                                    |         |       |        |  |        |        |        |  |        |        | 117    |



## Strategic Goal 4: Community Engagement Photo/Video Projects Completed

- Documented stormwater projects, MWRD facilities and properties and area waterways
- Public event production includes logistics, sound, video and photos for groundbreaking and ribbon-cutting ceremonies
- Photo/video research for external production companies, i.e., WTTW
- Completed our recruiting video series "Join Our team," a new "Climate Action Plan" video and the "Welcome to the MWRD" video explaining our WRP processes to guests during tours 11/2/2023

















|           | Metropolitan Water Reclamation District Retirement Fund |        |     |  |  |  |  |  |  |  |
|-----------|---------------------------------------------------------|--------|-----|--|--|--|--|--|--|--|
|           | 2023 Actuarially Determined Contrib                     |        |     |  |  |  |  |  |  |  |
|           |                                                         |        |     |  |  |  |  |  |  |  |
|           | 2024 Appropriation (in mi                               |        |     |  |  |  |  |  |  |  |
|           | Expected Employer Contribution                          | \$86.4 |     |  |  |  |  |  |  |  |
|           | Advanced Funding                                        | \$31.5 |     |  |  |  |  |  |  |  |
|           | 2022 Property Tax Levy A