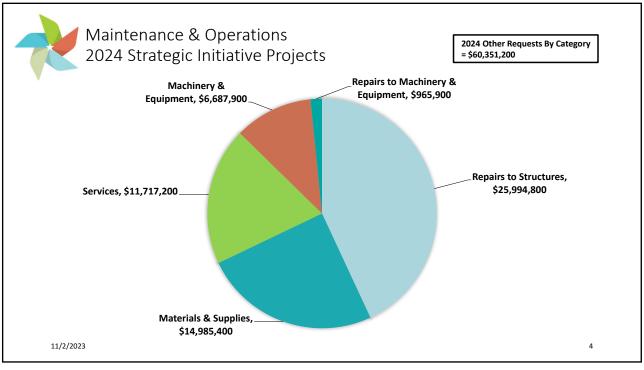

| Maintenance & Operations<br>2023 Strategic Initiative Outcomes |   |
|----------------------------------------------------------------|---|
| Peak Performance                                               |   |
| A W A R D S                                                    |   |
| 100 Percent Permit Compliance in 2022 🔧 🦟                      |   |
| Strategic Goal 1:<br>Resource Management                       |   |
| 11/2/2023<br>5                                                 | 5 |





















## Metropolitan Water Reclamation District of Greater Chicago

















































<image><section-header><section-header><section-header><section-header><section-header><list-item><list-item><list-item><list-item>



















## Strategic Goal