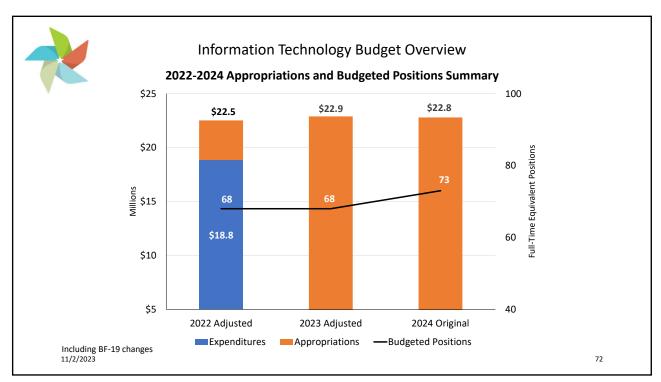

|                                        |               |
|                          |                          |                                        |               |

















Monitoring & Research 2024 Strategic Initiative Projects

## **Strategic Goal 1: Resource Management**

- Water Research Foundation (WRF) Tailored Collaboration Research program (TRC) grant applied for to investigate balancing carbon management, energy production, nutrient removal and densification
- Conduct Sequencing Batch Reactor Tests at the Egan WRP to inform the District Phosphorus Removal Strategy for that Facility
- Develop a biosolids management strategy for Stickney Water Reclamation Plant biosolids to replace pelletizing facility in 2030



11/2/2023

57





















































## Metropolitan Water Reclamation District of **Greater Chicago**















































































| General Administration<br>2023 Strategic Initiative Outcomes<br>Strategic Goal 4: Community Engagement<br>Raising awareness of our work through social media |         |       |        |  |        |        |        |  |        |        |        |
|--------------------------------------------------------------------------------------------------------------------------------------------------------------|---------|-------|--------|--|--------|--------|--------|--|--------|--------|--------|
| 2023 Followers