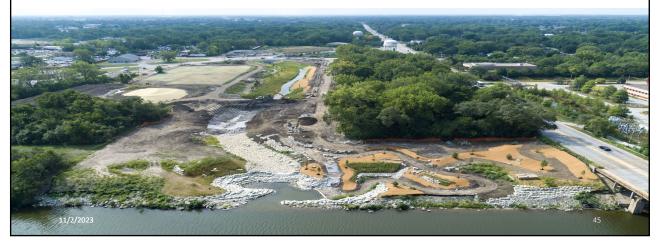

----------------------------|---|
| Peak Performance                                               |   |
| A W A R D S                                                    |   |
| 100 Percent Permit Compliance in 2022 🔧 🦟                      |   |
| Strategic Goal 1:<br>Resource Management                       |   |
| 11/2/2023<br>5                                                 | 5 |





















## Metropolitan Water Reclamation District of Greater Chicago

















































<image><section-header><section-header><section-header><section-header><section-header><list-item><list-item><list-item><list-item>



















## Strategic Goal 2: Stormwater Management

• Notable Construction in Progress: Diversion Channel for Flood Control in Robbins









## Engineering 2023 Strategic Initiative Stormwater Summary

| Program Component                                        | Current # of<br>Projects | Structures<br>Protected/<br>Removed | Construction/<br>Acquisition<br>Cost (\$ Million) | MWRD Cost<br>(\$ Million) |
|----------------------------------------------------------|--------------------------|-------------------------------------|---------------------------------------------------|---------------------------|
| Regional Stormwater Projects                             | 26                       | 3,645                               | \$343                                             | \$277                     |
| Local Stormwater Projects                                | 77                       | >10,000