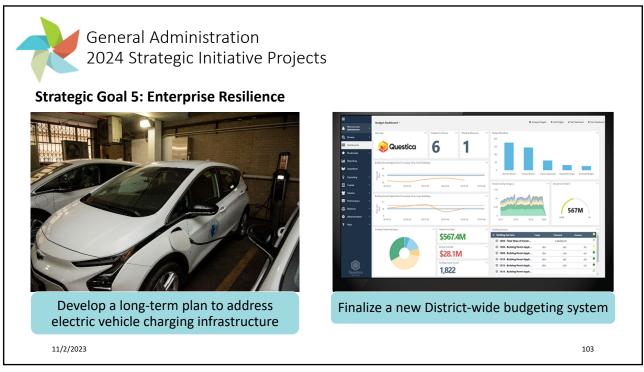

|               |

















Monitoring & Research 2024 Strategic Initiative Projects

## **Strategic Goal 1: Resource Management**

- Water Research Foundation (WRF) Tailored Collaboration Research program (TRC) grant applied for to investigate balancing carbon management, energy production, nutrient removal and densification
- Conduct Sequencing Batch Reactor Tests at the Egan WRP to inform the District Phosphorus Removal Strategy for that Facility
- Develop a biosolids management strategy for Stickney Water Reclamation Plant biosolids to replace pelletizing facility in 2030



11/2/2023

57





















































## Metropolitan Water Reclamation District of **Greater Chicago**















































































| General Administration<br>2023 Strategic Initiative Outcomes<br>Strategic Goal 4: Community Engagement<br>Raising awareness of our work through social media |         |       |        |  |        |        |        |  |        |        |        |
|--------------------------------------------------------------------------------------------------------------------------------------------------------------|---------|-------|--------|--|--------|--------|--------|--|--------|--------|--------|
| 2023 Followers                                                                                                                                               | s by Qu | arter |        |  |        |        |        |  |        |        |        |
| Site