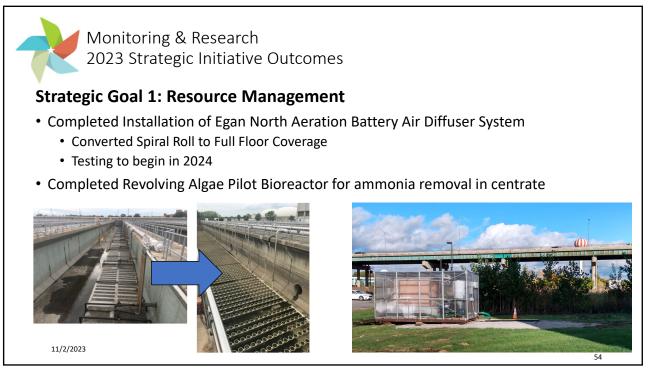

| Maintenance & Operations<br>2023 Strategic Initiative Outcomes |   |
|----------------------------------------------------------------|---|
| Peak Performance                                               |   |
| A W A R D S                                                    |   |
| 100 Percent Permit Compliance in 2022 🔧 🦟                      |   |
| Strategic Goal 1:<br>Resource Management                       |   |
| 11/2/2023<br>5                                                 | 5 |