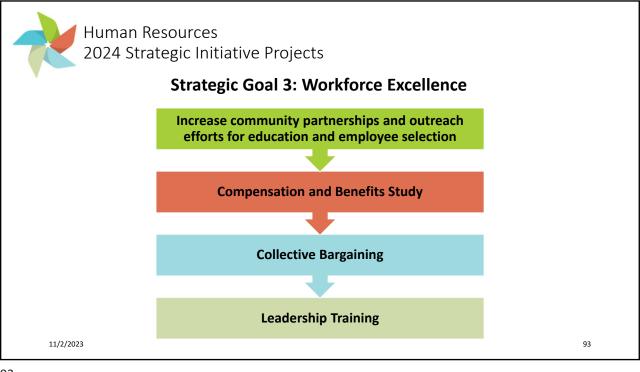

|                                        |               |

















Monitoring & Research 2024 Strategic Initiative Projects

## **Strategic Goal 1: Resource Management**

- Water Research Foundation (WRF) Tailored Collaboration Research program (TRC) grant applied for to investigate balancing carbon management, energy production, nutrient removal and densification
- Conduct Sequencing Batch Reactor Tests at the Egan WRP to inform the District Phosphorus Removal Strategy for that Facility
- Develop a biosolids management strategy for Stickney Water Reclamation Plant biosolids to replace pelletizing facility in 2030



11/2/2023

57





















































## Metropolitan Water Reclamation District of **Greater Chicago**















































































| General Administration<br>2023 Strategic Initiative Outcomes<br>Strategic Goal 4: Community Engagement<br>Raising awareness of our work through social media |         |       |        |  |        |        |        |  |        |        |        |
|--------------------------------------------------------------------------------------------------------------------------------------------------------------|---------|-------|--------|--|--------|--------|--------|--|--------|--------|--------|
| 2023 Followers                                                                                                                                               | s by Qu | arter |        |  |        |        |        |  |        |        |        |
| Site