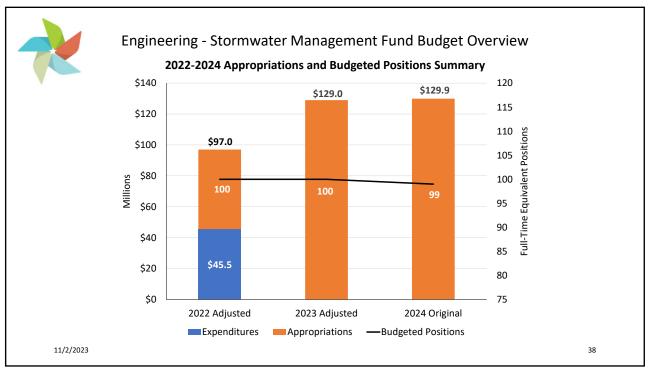

| Maintenance & Operations<br>2023 Strategic Initiative Outcomes |   |
|----------------------------------------------------------------|---|
| Peak Performance                                               |   |
| A W A R D S                                                    |   |
| 100 Percent Permit Compliance in 2022 🔧 🦟                      |   |
| Strategic Goal 1:<br>Resource Management                       |   |
| 11/2/2023<br>5                                                 | 5 |





















## Metropolitan Water Reclamation District of Greater Chicago

















































<image><section-header><section-header><section-header><section-header><section-header><list-item><list-item><list-item><list-item>



















## Strategic Goal 2: Stormwater Management

• Notable Construction in Progress: Diversion Channel for Flood Control in Robbins









## Engineering 2023 Strategic Initiative Stormwater Summary

| Program Component                                        | Current # of<br>Projects | Structures<br>Protected/<br>Removed | Construction/<br>Acquisition<br>Cost (\$ Million) | MWRD Cost<br>(\$ Million) |
|----------------------------------------------------------|--------------------------|-------------------------------------|---------------------------------------------------|---------------------------|
| Regional Stormwater Projects                             | 26                       | 3,645                               | \$343