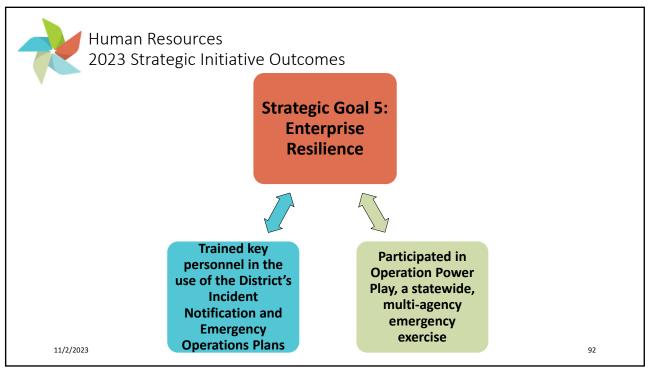

|                                        |               |

















Monitoring & Research 2024 Strategic Initiative Projects

## **Strategic Goal 1: Resource Management**

- Water Research Foundation (WRF) Tailored Collaboration Research program (TRC) grant applied for to investigate balancing carbon management, energy production, nutrient removal and densification
- Conduct Sequencing Batch Reactor Tests at the Egan WRP to inform the District Phosphorus Removal Strategy for that Facility
- Develop a biosolids management strategy for Stickney Water Reclamation Plant biosolids to replace pelletizing facility in 2030



11/2/2023

57





















































## Metropolitan Water Reclamation District of **Greater Chicago**















































































| General Administration<br>2023 Strategic Initiative Outcomes<br>Strategic Goal 4: Community Engagement<br>Raising awareness of our work through social media |         |       |        |  |        |        |        |  |        |        |        |
|--------------------------------------------------------------------------------------------------------------------------------------------------------------|---------|-------|--------|--|--------|--------|--------|--|--------|--------|--------|
| 2023 Followers                                                                                                                                               | s by Qu | arter |        |  |        |        |        |  |        |        |        |
| Si