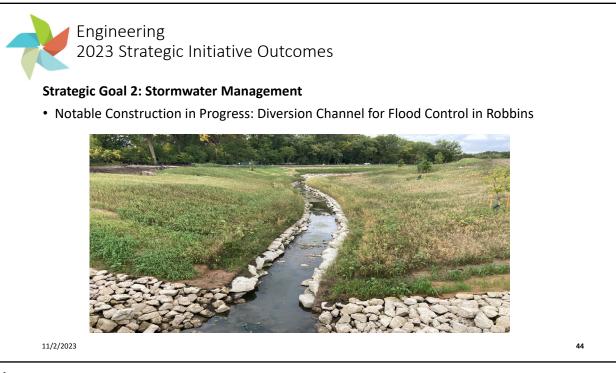

## Strategic Goal 2: Stormwater Management

• Notable Construction in Progress: Diversion Channel for Flood Control in Robbins