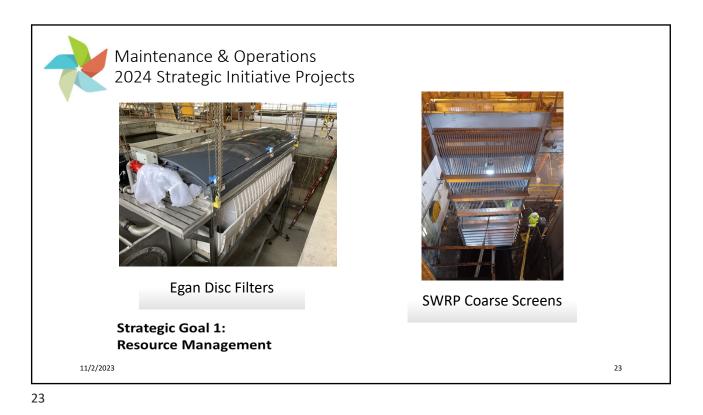

## **Strategic Goal 1: Resource Management**

- Water Research Foundation (WRF) Tailored Collaboration Research program (TRC) grant applied for to investigate balancing carbon management, energy production, nutrient removal and densification
- Conduct Sequencing Batch Reactor Tests at the Egan WRP to inform the District Phosphorus Removal Strategy for that Facility
- Develop a biosolids management strategy for Stickney Water Reclamation Plant biosolids to replace pelletizing facility in 2030