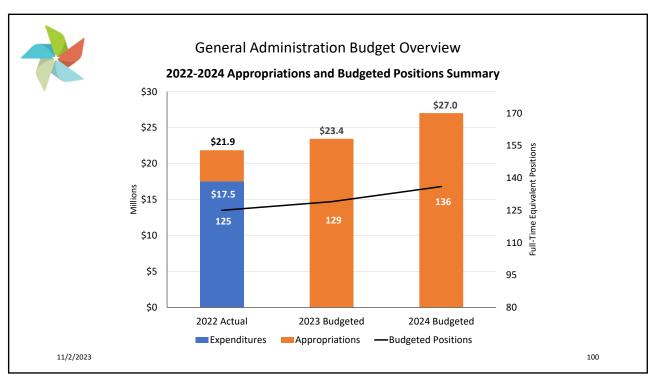

## Metropolitan Water Reclamation District of **Greater Chicago**

| General Administration<br>2023 Strategic Initiative Outcomes<br>Strategic Goal 4: Community Engagement<br>Raising awareness of our work through social media |         |       |        |  |        |        |        |  |        |        |        |
|--------------------------------------------------------------------------------------------------------------------------------------------------------------|---------|-------|--------|--|--------|--------|--------|--|--------|--------|--------|
| 2023 Followers                                                                                                                                               | s by Qu | arter |        |  |        |        |        |  |        |        |        |
| Site                                                                                                                                                         | Jan     | Feb   | March  |  | April  | May    | June   |  | July   | Aug    | Sept   |
| Facebook                                                                                                                                                     | 9,874   | 9,982 | 10,081 |  | 10,222 | 10,302 | 10,393 |  | 10,644 | 10,759 | 10,891 |
| Twitter                                                                                                                                                      | 5,361   | 5,384 | 5,387  |  | 5,398  | 5,424  | 5,428  |  | 5,759  | 5,765  | 5,782  |
| Instagram                                                                                                                                                    | 2,199   | 2,258 | 2,299  |  | 2,342  | 2,375  | 2,424  |  | 2,604  | 2,649  | 2,693  |
| YouTube                                                                                                                                                      | 826     | 867   | 902    |  | 921    | 945    | 972    |  | 1,022  | 1,052  | 1,075  |
| LinkedIn                                                                                                                                                     | 6,587   | 6,678 | 6,738  |  | 6,828  | 6,905  | 6,978  |  | 7,098  | 7,184  | 7,259  |
| Quarterly totals                                                                                                                                             |         |       | 25,407 |  |        |        | 26,195 |  |        |        | 27,700 |
| 11/2/2023                                                                                                                                                    |         |       |        |  |        |        |        |  |        |        | 117    |