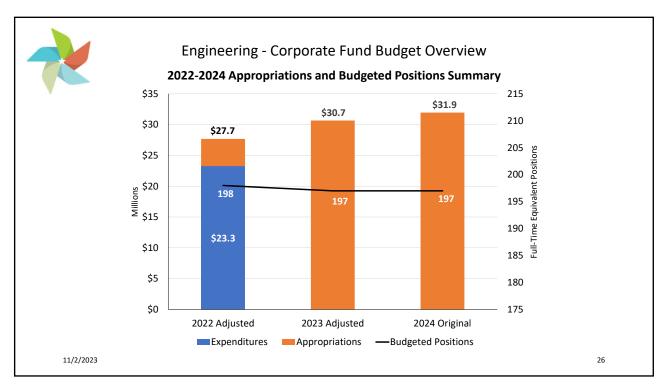

| Maintenance & Operations<br>2023 Strategic Initiative Outcomes |   |
|----------------------------------------------------------------|---|
| Peak Performance                                               |   |
| A W A R D S                                                    |   |
| 100 Percent Permit Compliance in 2022 🔧 🦟                      |   |
| Strategic Goal 1:<br>Resource Management                       |   |
| 11/2/2023<br>5                                                 | 5 |





















## Metropolitan Water Reclamation District of Greater Chicago

















































<image><section-header><section-header><section-header><section-header><section-header><list-item><list-item><list-item><list-item>



















## Strategic Goal 2: Stormwater Management

• Notable Construction in Progress: Diversion Channel for Flood Control in Robbins









## Engineering 2023 Strategic Initiative Stormwater Summary

| Program Component                                        | Current # of<br>Projects | Structures<br>Protected/<br>Removed | Construction/<br>Acquisition<br>Cost (\$ Million) | MWRD Cost<br>(\$ Million) |
|----------------------------------------------------------|--------------------------|-------------------------------------|---------------------------------------------------|---------------------------|
| Regional Storm