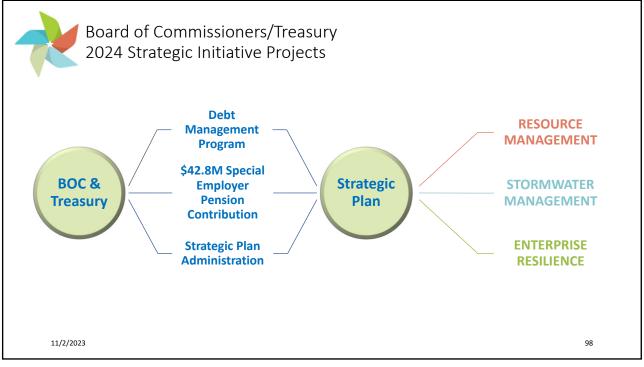

|               |

















Monitoring & Research 2024 Strategic Initiative Projects

## **Strategic Goal 1: Resource Management**

- Water Research Foundation (WRF) Tailored Collaboration Research program (TRC) grant applied for to investigate balancing carbon management, energy production, nutrient removal and densification
- Conduct Sequencing Batch Reactor Tests at the Egan WRP to inform the District Phosphorus Removal Strategy for that Facility
- Develop a biosolids management strategy for Stickney Water Reclamation Plant biosolids to replace pelletizing facility in 2030



11/2/2023

57





















































## Metropolitan Water Reclamation District of **Greater Chicago**















































































| General Administration<br>2023 Strategic Initiative Outcomes<br>Strategic Goal 4: Community Engagement<br>Raising awareness of our work through social media |         |       |        |  |        |        |        |  |        |        |        |
|--------------------------------------------------------------------------------------------------------------------------------------------------------------|---------|-------|--------|--|--------|--------|--------|--|--------|--------|--------|
| 2023 Followers                                                                                                                                               | s by Qu | arter |        |  |        |        |        |  |        |        |        |
| Site