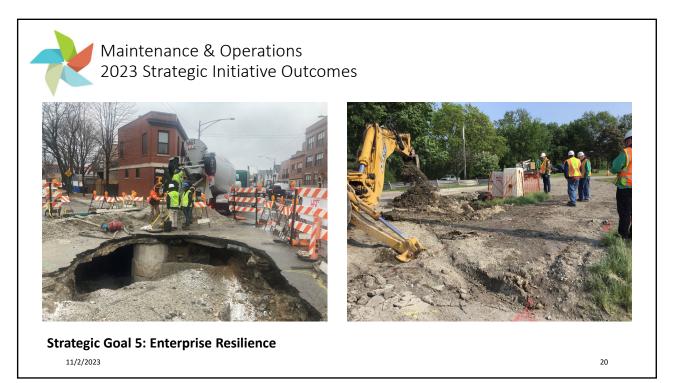

| Maintenance & Operations<br>2023 Strategic Initiative Outcomes |   |
|----------------------------------------------------------------|---|
| Peak Performance                                               |   |
| A W A R D S                                                    |   |
| 100 Percent Permit Compliance in 2022 🔧 🦟                      |   |
| Strategic Goal 1:<br>Resource Management                       |   |
| 11/2/2023<br>5                                                 | 5 |