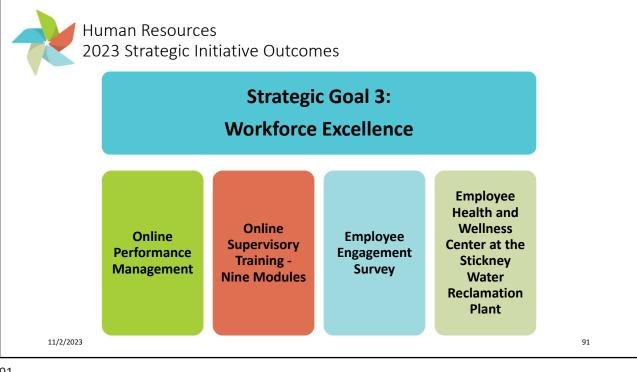

|                                        |               |

















Monitoring & Research 2024 Strategic Initiative Projects

## **Strategic Goal 1: Resource Management**

- Water Research Foundation (WRF) Tailored Collaboration Research program (TRC) grant applied for to investigate balancing carbon management, energy production, nutrient removal and densification
- Conduct Sequencing Batch Reactor Tests at the Egan WRP to inform the District Phosphorus Removal Strategy for that Facility
- Develop a biosolids management strategy for Stickney Water Reclamation Plant biosolids to replace pelletizing facility in 2030



11/2/2023

57





















































## Metropolitan Water Reclamation District of **Greater Chicago**















































































| General Administration<br>2023 Strategic Initiative Outcomes<br>Strategic Goal 4: Community Engagement<br>Raising awareness of our work through social media |         |       |        |  |        |        |        |  |        |        |        |
|--------------------------------------------------------------------------------------------------------------------------------------------------------------|---------|-------|--------|--|--------|--------|--------|--|--------|--------|--------|
| 2023 Followers                                                                                                                                               | s by Qu | arter |        |  |        |        |        |  |        |        |        |
|