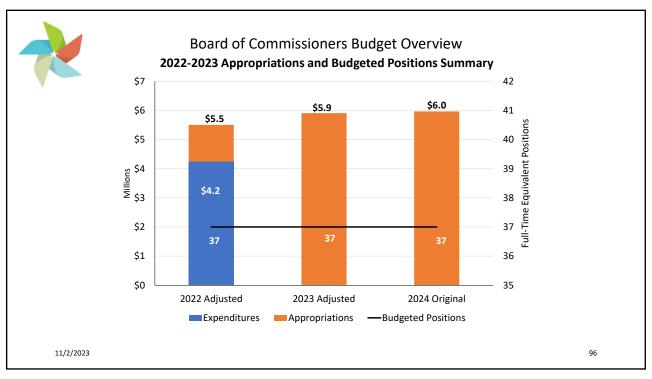

|               |

















Monitoring & Research 2024 Strategic Initiative Projects

## **Strategic Goal 1: Resource Management**

- Water Research Foundation (WRF) Tailored Collaboration Research program (TRC) grant applied for to investigate balancing carbon management, energy production, nutrient removal and densification
- Conduct Sequencing Batch Reactor Tests at the Egan WRP to inform the District Phosphorus Removal Strategy for that Facility
- Develop a biosolids management strategy for Stickney Water Reclamation Plant biosolids to replace pelletizing facility in 2030



11/2/2023

57





















































## Metropolitan Water Reclamation District of **Greater Chicago**















































































| General Administration<br>2023 Strategic Initiative Outcomes<br>Strategic Goal 4: Community Engagement<br>Raising awareness of our work through social media |         |       |        |  |        |        |        |  |        |        |        |
|--------------------------------------------------------------------------------------------------------------------------------------------------------------|---------|-------|--------|--|--------|--------|--------|--|--------|--------|--------|
| 2023 Followers                                                                                                                                               | s by Qu | arter |        |  |        |        |        |  |        |        |        |
| Site