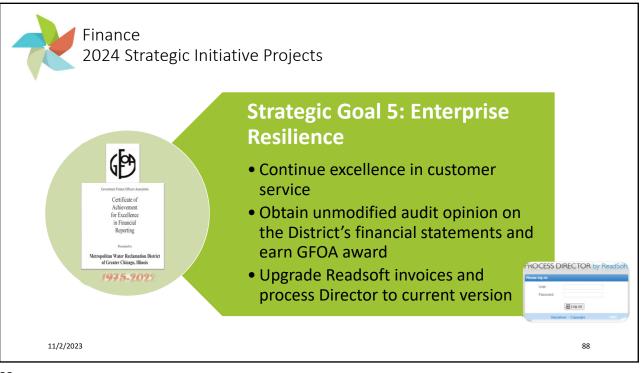

|                                        |               |

















Monitoring & Research 2024 Strategic Initiative Projects

## **Strategic Goal 1: Resource Management**

- Water Research Foundation (WRF) Tailored Collaboration Research program (TRC) grant applied for to investigate balancing carbon management, energy production, nutrient removal and densification
- Conduct Sequencing Batch Reactor Tests at the Egan WRP to inform the District Phosphorus Removal Strategy for that Facility
- Develop a biosolids management strategy for Stickney Water Reclamation Plant biosolids to replace pelletizing facility in 2030



11/2/2023

57





















































## Metropolitan Water Reclamation District of **Greater Chicago**















































































| General Administration<br>2023 Strategic Initiative Outcomes<br>Strategic Goal 4: Community Engagement<br>Raising awareness of our work through social media |         |       |        |  |        |        |        |  |        |        |        |
|--------------------------------------------------------------------------------------------------------------------------------------------------------------|---------|-------|--------|--|--------|--------|--------|--|--------|--------|--------|
| 2023 Followers                                                                                                                                               | s by Qu | arter |        |  |        |        |        |  |        |        |