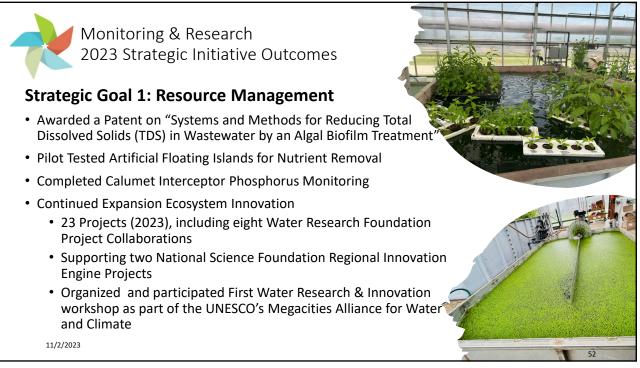

| Maintenance & Operations<br>2023 Strategic Initiative Outcomes |   |
|----------------------------------------------------------------|---|
| Peak Performance                                               |   |
| A W A R D S                                                    |   |
| 100 Percent Permit Compliance in 2022 🔧 🦟                      |   |
| Strategic Goal 1:<br>Resource Management                       |   |
| 11/2/2023<br>5                                                 | 5 |