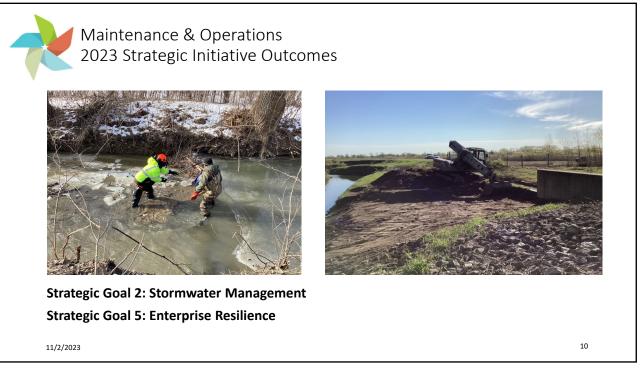

## Strategic Goal 2: Stormwater Management

• Notable Construction in Progress: Diversion Channel for Flood Control in Robbins