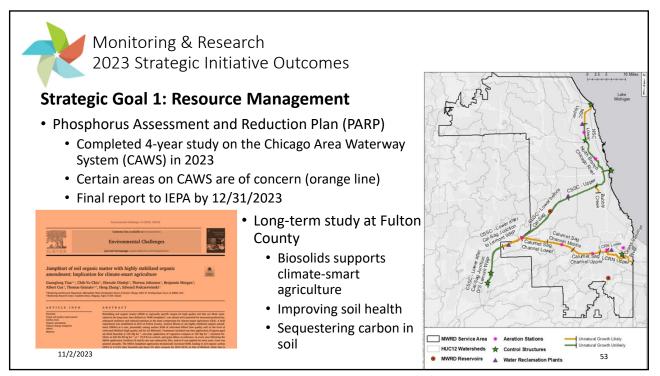

| Maintenance & Operations<br>2023 Strategic Initiative Outcomes |   |
|----------------------------------------------------------------|---|
| Peak Performance                                               |   |
| A W A R D S                                                    |   |
| 100 Percent Permit Compliance in 2022 🔧 🦟                      |   |
| Strategic Goal 1:<br>Resource Management                       |   |
| 11/2/2023<br>5                                                 | 5 |