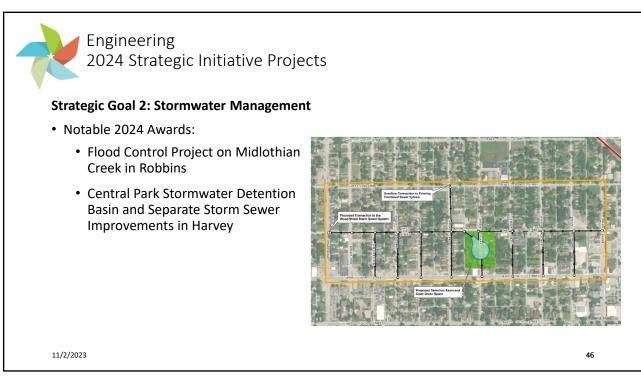

--------------------------|---|
| Peak Performance                                               |   |
| A W A R D S                                                    |   |
| 100 Percent Permit Compliance in 2022 🔧 🦟                      |   |
| Strategic Goal 1:<br>Resource Management                       |   |
| 11/2/2023<br>5                                                 | 5 |





















## Metropolitan Water Reclamation District of Greater Chicago

















































<image><section-header><section-header><section-header><section-header><section-header><list-item><list-item><list-item><list-item>



















## Strategic Goal 2: Stormwater Management

• Notable Construction in Progress: Diversion Channel for Flood Control in Robbins









## Engineering 2023 Strategic Initiative Stormwater Summary

| Program Component                                        | Current # of<br>Projects | Structures<br>Protected/<br>Removed | Construction/<br>Acquisition<br>Cost (\$ Million) | MWRD Cost<br>(\$ Million) |
|----------------------------------------------------------|--------------------------|-------------------------------------|---------------------------------------------------|---------------------------|
| Regional Stormwater Projects                             | 26                       | 3,645                               | \$343                                             | \$277                     |
| Local Stormwater Projects                                | 77                       | >10,000