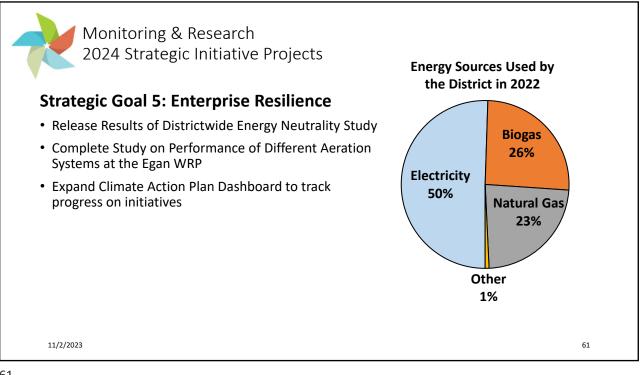

Monitoring & Research 2024 Strategic Initiative Projects

## **Strategic Goal 1: Resource Management**

- Water Research Foundation (WRF) Tailored Collaboration Research program (TRC) grant applied for to investigate balancing carbon management, energy production, nutrient removal and densification
- Conduct Sequencing Batch Reactor Tests at the Egan WRP to inform the District Phosphorus Removal Strategy for that Facility
- Develop a biosolids management strategy for Stickney Water Reclamation Plant biosolids to replace pelletizing facility in 2030