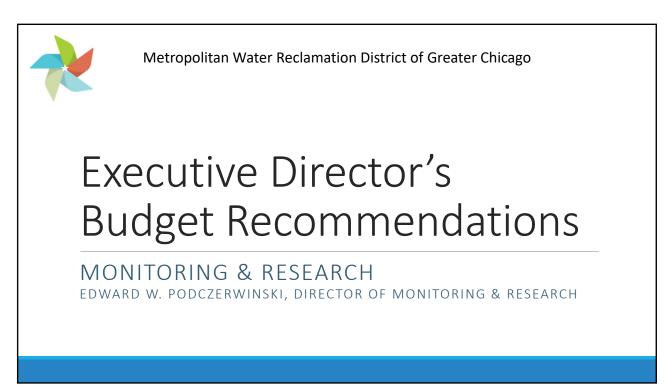

|

| 2023 CIP Summary Status* | Contract<br>Construction | Contract Substant<br>Closeout Completi |               |
|--------------------------|--------------------------|----------------------------------------|---------------|
| Project Cost             | 105%                     | 106%                                   | 108%          |
| Project Schedule         | 149%                     | 170%                                   | 112%          |
| Contract Value Totals    | \$376,662,683            | \$404,476,866                          | \$121,295,892 |
|                          |                          |                                        |               |
|                          |                          |                                        |               |

















Monitoring & Research 2024 Strategic Initiative Projects

## **Strategic Goal 1: Resource Management**

- Water Research Foundation (WRF) Tailored Collaboration Research program (TRC) grant applied for to investigate balancing carbon management, energy production, nutrient removal and densification
- Conduct Sequencing Batch Reactor Tests at the Egan WRP to inform the District Phosphorus Removal Strategy for that Facility
- Develop a biosolids management strategy for Stickney Water Reclamation Plant biosolids to replace pelletizing facility in 2030



11/2/2023

57





















































## Metropolitan Water Reclamation District of **Greater Chicago**















































































| General Admi