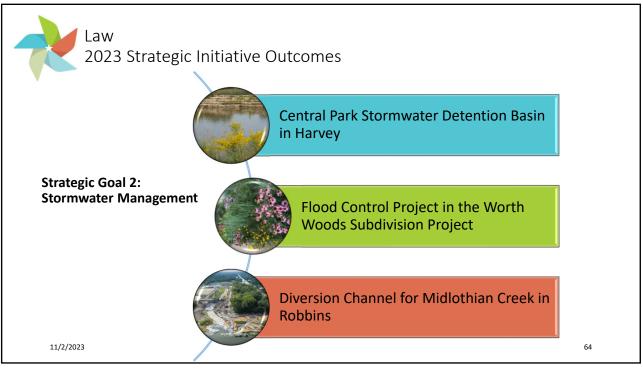

## Strategic Goal 2: Stormwater Management

• Notable Construction in Progress: Diversion Channel for Flood Control in Robbins