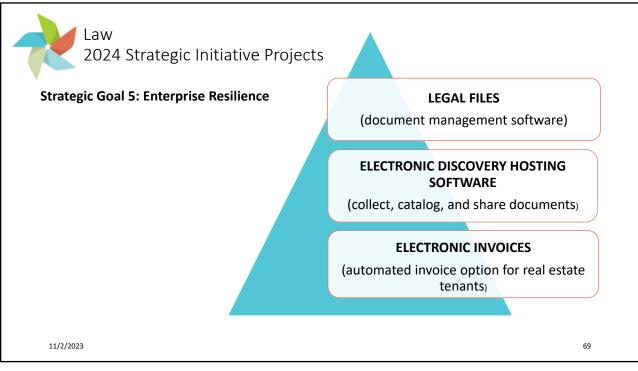

| Maintenance & Operations<br>2023 Strategic Initiative Outcomes |   |
|----------------------------------------------------------------|---|
| Peak Performance                                               |   |
| A W A R D S                                                    |   |
| 100 Percent Permit Compliance in 2022 🔧 🦟                      |   |
| Strategic Goal 1:<br>Resource Management                       |   |
| 11/2/2023<br>5                                                 | 5 |