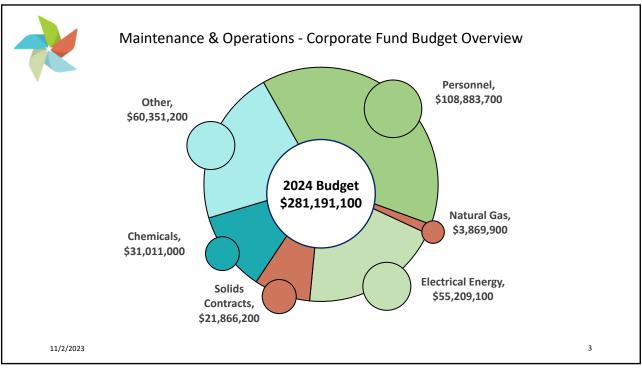

| Maintenance & Operations<br>2023 Strategic Initiative Outcomes |   |
|----------------------------------------------------------------|---|
| Peak Performance                                               |   |
| A W A R D S                                                    |   |
| 100 Percent Permit Compliance in 2022 🔧 🦟                      |   |
| Strategic Goal 1:<br>Resource Management                       |   |
| 11/2/2023<br>5                                                 | 5 |





















## Metropolitan Water Reclamation District of Greater Chicago

















































<image><section-header><section-header><section-header><section-header><section-header><list-item><list-item><list-item><list-item>



















## Strategic Goa