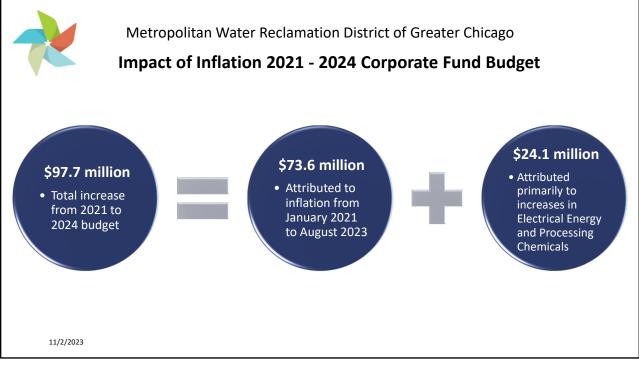

| 2024                         | Budget Re       | commend       | ations (in r                      | nillions)                         |                                  |
|------------------------------|-----------------|---------------|-----------------------------------|-----------------------------------|----------------------------------|
| Fund                         | 2024<br>ED Rec. | 2024<br>BF-19 | 2023<br>Adjusted<br>Appropriation | 2024-2023<br>\$ Change<br>(BF-19) | 2024-2023<br>% Change<br>(BF-19) |
| Corporate                    | \$497.0         | \$497.0       | \$475.1                           | \$21.9                            | 4.6%                             |
| Construction                 | 60.0            | 61.3          | 51.5                              | 9.8                               | 19.1%                            |
| Stormwater<br>Management     | 129.9           | 129.9         | 129.0                             | 0.9                               | 0.7%                             |
| Bond Redemption & Interest   | 235.8           | 235.8         | 238.1                             | (2.3)                             | (1.0%)                           |
| Retirement                   | 129.2           | 129.2         | 117.9                             | 11.3                              | 9.6%                             |
| Reserve Claim                | 52.3            | 52.3          | 46.0                              | 6.3                               | 13.7%                            |
| Capital<br>Improvements Bond | 256.0           | 256.0         | 374.6                             | (118.6)                           | (31.7%)                          |
| Total                        | \$1,360.1       | \$1,361.5     | \$1,432.2                         | (\$70.6)                          | (4.0%)                           |