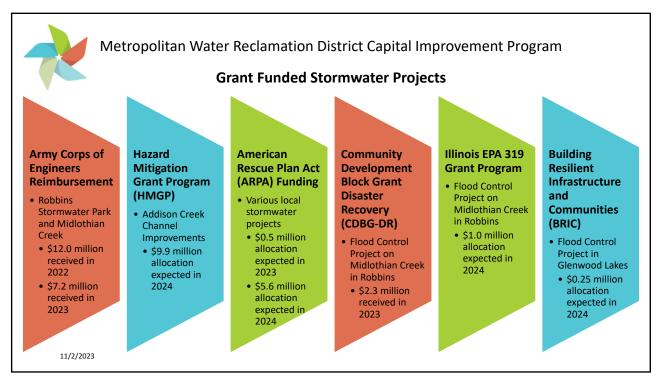

| 2024                         | Budget Re       | commend       | ations (in r                      | nillions)                         |                                  |
|------------------------------|-----------------|---------------|-----------------------------------|-----------------------------------|----------------------------------|
| Fund                         | 2024<br>ED Rec. | 2024<br>BF-19 | 2023<br>Adjusted<br>Appropriation | 2024-2023<br>\$ Change<br>(BF-19) | 2024-2023<br>% Change<br>(BF-19) |
| Corporate                    | \$497.0         | \$497.0       | \$475.1                           | \$21.9                            | 4.6%                             |
| Construction                 | 60.0            | 61.3          | 51.5                              | 9.8                               | 19.1%                            |
| Stormwater<br>Management     | 129.9           | 129.9         | 129.0                             | 0.9                               | 0.7%                             |
| Bond Redemption & Interest   | 235.8           | 235.8         | 238.1                             | (2.3)                             | (1.0%)                           |
| Retirement                   | 129.2           | 129.2         | 117.9                             | 11.3                              | 9.6%                             |
| Reserve Claim                | 52.3            | 52.3          | 46.0                              | 6.3                               | 13.7%                            |
| Capital<br>Improvements Bond | 256.0           | 256.0         | 374.6                             | (118.6)                           | (31.7%)                          |
| Total                        | \$1,360.1       | \$1,361.5     | \$1,432.2                         | (\$70.6)                          | (4.0%)                           |