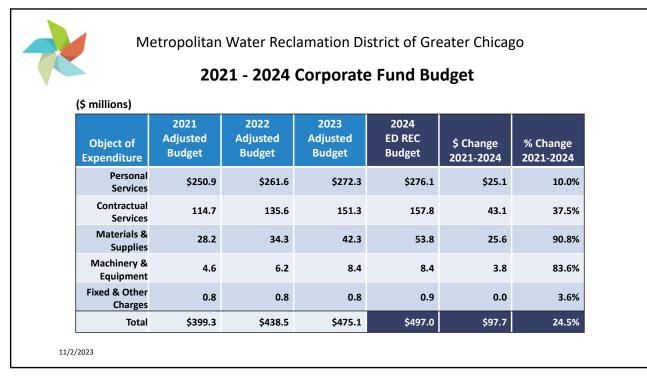

| 2024                         | Budget Re       | commend       | ations (in r                      | nillions)                         |                                  |
|------------------------------|-----------------|---------------|-----------------------------------|-----------------------------------|----------------------------------|
| Fund                         | 2024<br>ED Rec. | 2024<br>BF-19 | 2023<br>Adjusted<br>Appropriation | 2024-2023<br>\$ Change<br>(BF-19) | 2024-2023<br>% Change<br>(BF-19) |
| Corporate                    | \$497.0         | \$497.0       | \$475.1                           | \$21.9                            | 4.6%                             |
| Construction                 | 60.0            | 61.3          | 51.5                              | 9.8                               | 19.1%                            |
| Stormwater<br>Management     | 129.9           | 129.9         | 129.0                             | 0.9                               | 0.7%                             |
| Bond Redemption & Interest   | 235.8           | 235.8         | 238.1                             | (2.3)                             | (1.0%)                           |
| Retirement                   | 129.2           | 129.2         | 117.9                             | 11.3                              | 9.6%                             |
| Reserve Claim                | 52.3            | 52.3          | 46.0                              | 6.3                               | 13.7%                            |
| Capital<br>Improvements Bond | 256.0           | 256.0         | 374.6                             | (118.6)                           | (31.7%)                          |
| Total                        | \$1,360.1       | \$1,361.5     | \$1,432.2                         | (\$70.6)                          | (4.0%)                           |