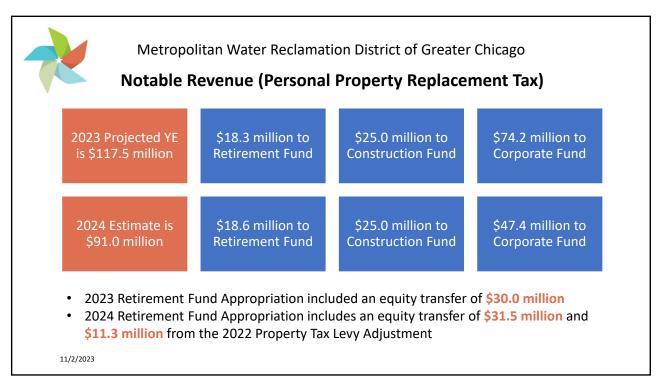

| 2024                         | Budget Re       | commend       | ations (in r                      | nillions)                         |                                  |
|------------------------------|-----------------|---------------|-----------------------------------|-----------------------------------|----------------------------------|
| Fund                         | 2024<br>ED Rec. | 2024<br>BF-19 | 2023<br>Adjusted<br>Appropriation | 2024-2023<br>\$ Change<br>(BF-19) | 2024-2023<br>% Change<br>(BF-19) |
| Corporate                    | \$497.0         | \$497.0       | \$475.1                           | \$21.9                            | 4.6%                             |
| Construction                 | 60.0            | 61.3          | 51.5