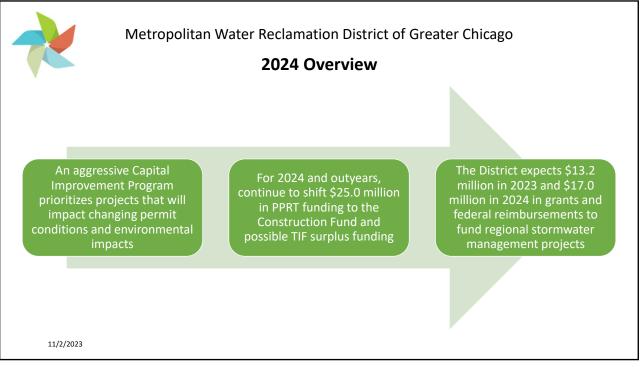

| 2024                         | Budget Re       | commend       | ations (in r                      | nillions)                         |                                  |
|------------------------------|-----------------|---------------|-----------------------------------|-----------------------------------|----------------------------------|
| Fund                         | 2024<br>ED Rec. | 2024<br>BF-19 | 2023<br>Adjusted<br>Appropriation | 2024-2023<br>\$ Change<br>(BF-19) | 2024-2023<br>% Change<br>(BF-19) |
| Corporate                    | \$497.0         | \$497.0       | \$475.1                           | \$21.9                            | 4.6%                             |
| Construction                 | 60.0            | 61.3          | 51.5