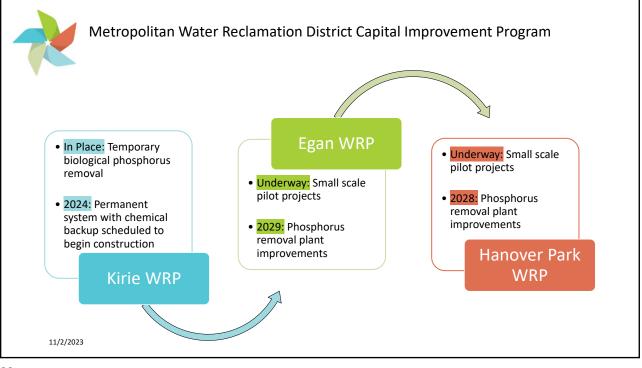

| Efflu                   | ent Phosphorus Permit     | Schedule             |
|-------------------------|---------------------------|----------------------|
| Water Reclamation Plant | Effluent Phosphorus Limit | Permit Timeframe     |
| Stickney WRP            | 1.0 mg/L                  | 2021 (Permit active) |
|                         | 0.5 mg/L                  | January 2030         |
|                         | 1.0 mg/L                  | January 2024         |
| Calumet WRP             | 0.5 mg/L                  | January 2030         |
| O'Brien WRP             | 1.0 mg/L                  | August 2027          |
|                         | 0.5 mg/L                  | January 2030         |
|                         | 1.0 mg/L                  | August 2026          |
| Kirie WRP               |                           | January 2030         |
|                         | 1.0 //                    | January 2031 or 2032 |
| Egan WRP                | 1.0 mg/L                  | depending on method  |
|                         |                           | May 2031 or 2032     |
| Hanover Park WRP        | 10mg/                     | depending on method  |
|                         | 1.0 mg/L                  | To be determined     |
| Lemont WRP              |                           | January 2030         |