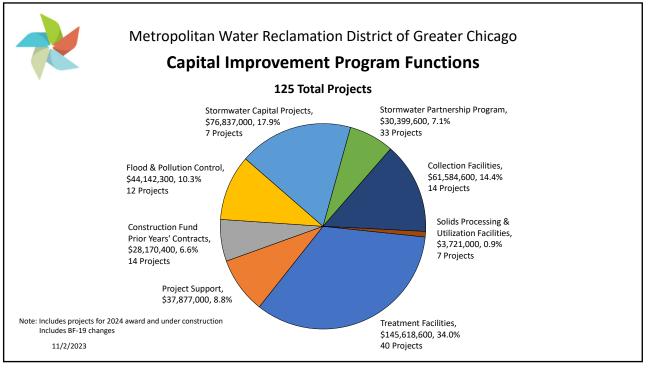

| 8.6                     | 8.6                       | _                     | (0.5%)              |
| Finance                               | 4.2                     | 4.2                     | 4.2                       | _                     | 0.2%                |
| Engineering                           | 31.9                    | 31.9                    | 30.7                      | 1.3                   | 4.2%                |
| Maintenance & Operations              | 281.2                   | 281.2                   | 264.2                     | 17.0                  | 6.4%                |
| Maintenance & Operations Total        | 281.2<br><b>\$497.0</b> | 281.2<br><b>\$497.0</b> | 264.2<br><b>\$475.1</b>   | 17.0<br><b>\$21.9</b> | 6.<br><b>4</b> .    |









| Efflu                   | ent Phosphorus Permit     | Schedule             |
|-------------------------|---------------------------|----------------------|
| Water Reclamation Plant | Effluent Phosphorus Limit | Permit Timeframe     |
| Stickney WRP            | 1.0 mg/L                  | 2021 (Permit active) |
|                         | 0.5 mg/L                  | January 2030         |
|                         | 1.0 mg/L                  | January 2024         |
| Calumet WRP             | 0.5 mg/L                  | January 2030         |
| O'Brien WRP             | 1.0 mg/L                  | August 2027          |
|                         | 0.5 mg/L                  | January 2030         |
|                         | 1.0 mg/L                  | August 2026          |
| Kiri