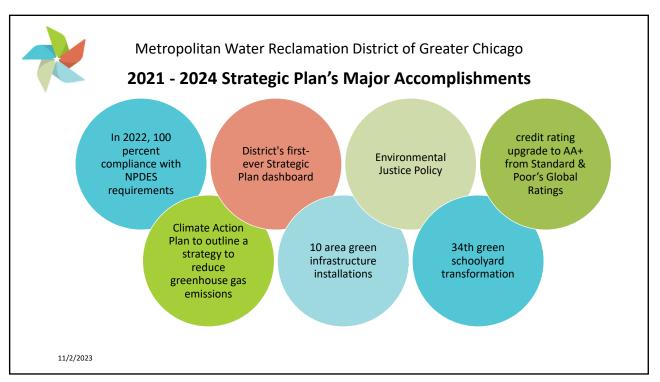

| 2024                         | Budget Re       | commend       | ations (in r                      | nillions)                         |                                  |
|------------------------------|-----------------|---------------|-----------------------------------|-----------------------------------|----------------------------------|
| Fund                         | 2024<br>ED Rec. | 2024<br>BF-19 | 2023<br>Adjusted<br>Appropriation | 2024-2023<br>\$ Change<br>(BF-19) | 2024-2023<br>% Change<br>(BF-19) |
| Corporate                    | \$497.0         | \$497.0       | \$475.1                           | \$21.9                            | 4.6%                             |
| Construction                 | 60.0            | 61.3          | 51.5