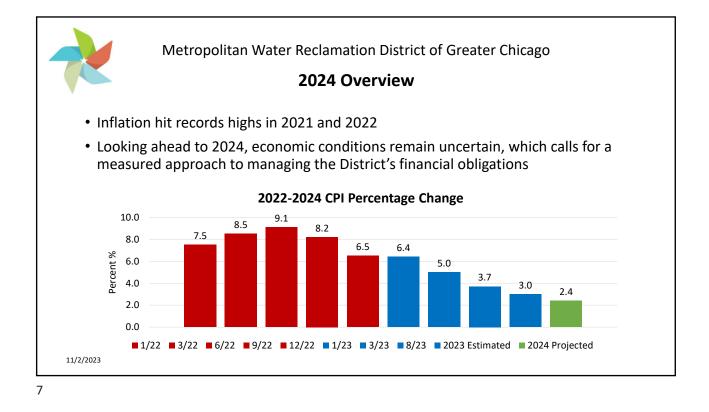

| 2024                         | Budget Re       | commend       | ations (in r                      | nillions)                         |                                  |
|------------------------------|-----------------|---------------|-----------------------------------|-----------------------------------|----------------------------------|
| Fund                         | 2024<br>ED Rec. | 2024<br>BF-19 | 2023<br>Adjusted<br>Appropriation | 2024-2023<br>\$ Change<br>(BF-19) | 2024-2023<br>% Change<br>(BF-19) |
| Corporate                    | \$497.0         | \$497.0       | \$475.1                           | \$21.9                            | 4.6%                             |
| Construction                 | 60.0            | 61.3          | 51.5