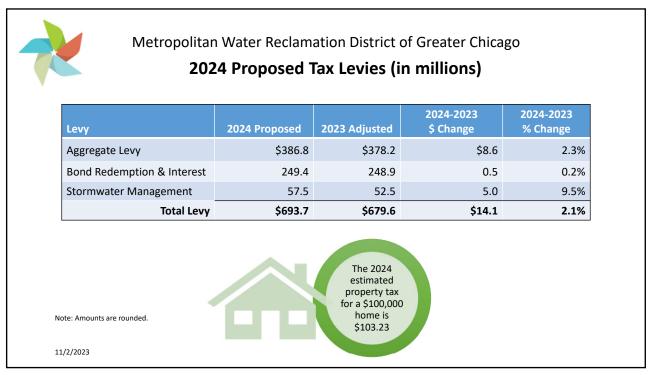

| 2024                         | Budget Re       | commend       | ations (in r                      | nillions)                         |                                  |
|------------------------------|-----------------|---------------|-----------------------------------|-----------------------------------|----------------------------------|
| Fund                         | 2024<br>ED Rec. | 2024<br>BF-19 | 2023<br>Adjusted<br>Appropriation | 2024-2023<br>\$ Change<br>(BF-19) | 2024-2023<br>% Change<br>(BF-19) |
| Corporate                    | \$497.0         | \$497.0       | \$475.1                           | \$21.9                            | 4.6%                             |
| Construction                 | 60.0            | 61.3          | 51.5                              | 9.8                               | 19.1%                            |
| Stormwater<br>Management     | 129.9           | 129.9         | 129.0                             | 0.9                               | 0.7%                             |
| Bond Redemption & Interest   | 235.8           | 235.8         | 238.1                             | (2.3)                             | (1.0%)                           |
| Retirement                   | 129.2           | 129.2         | 117.9                             | 11.3                              | 9.6%                             |
| Reserve Claim                | 52.3            | 52.3          | 46.0                              | 6.3                               | 13.7%                            |
| Capital<br>Improvements Bond | 256.0           | 256.0         | 374.6                             | (118.6)                           | (31.7%)                          |
| Total                        | \$1,360.1       | \$1,361.5     | \$1,432.2                         | (\$70.6)                          | (4.0%)                           |