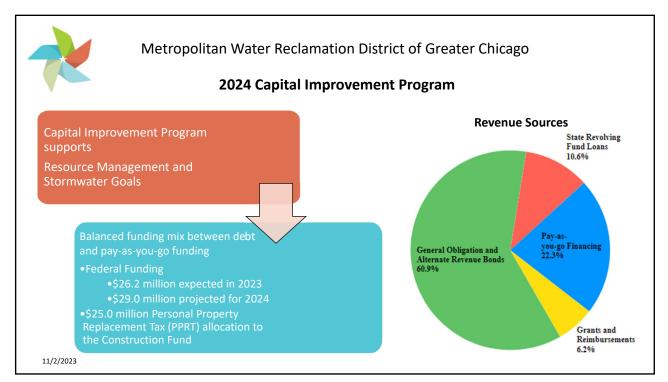

| 2024                         | Budget Re       | commend       | ations (in r                      | nillions)                         |                                  |
|------------------------------|-----------------|---------------|-----------------------------------|-----------------------------------|----------------------------------|
| Fund                         | 2024<br>ED Rec. | 2024<br>BF-19 | 2023<br>Adjusted<br>Appropriation | 2024-2023<br>\$ Change<br>(BF-19) | 2024-2023<br>% Change<br>(BF-19) |
| Corporate                    | \$497.0         | \$497.0       | \$475.1                           | \$21.9                            | 4.6%                             |
| Construction                 | 60.0            | 61.3          | 51.5                              | 9.8                               | 19.1%                            |
| Stormwater<br>Management     | 129.9           | 129.9         | 129.0                             | 0.9                               | 0.7%                             |
| Bond Redemption & Interest   | 235.8           | 235.8         | 238.1                             | (2.3)                             | (1.0%)                           |
| Retirement                   | 129.2           | 129.2         | 117.9                             | 11.3                              | 9.6%                             |
| Reserve Claim                | 52.3            | 52.3          | 46.0                              | 6.3                               | 13.7%                            |
| Capital<br>Improvements Bond | 256.0           | 256.0         | 374.6                             | (118.6)                           | (31.7%)                          |
| Total                        | \$1,360.1       | \$1,361.5     | \$1,432.2                         | (\$70.6)                          | (4.0%)                           |