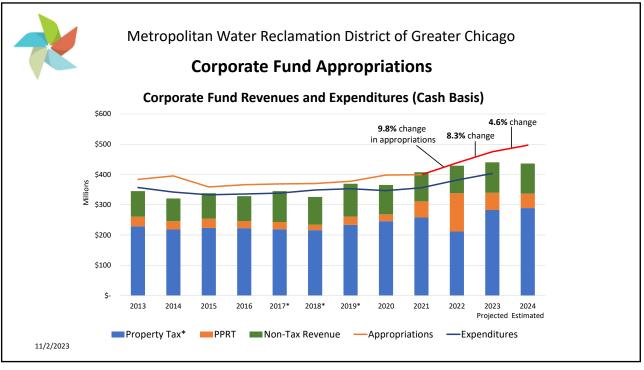

| 2024                         | Budget Re       | commend       | ations (in r                      | nillions)                         |                                  |
|------------------------------|-----------------|---------------|-----------------------------------|-----------------------------------|----------------------------------|
| Fund                         | 2024<br>ED Rec. | 2024<br>BF-19 | 2023<br>Adjusted<br>Appropriation | 2024-2023<br>\$ Change<br>(BF-19) | 2024-2023<br>% Change<br>(BF-19) |
| Corporate                    | \$497.0         | \$497.0       | \$475.1                           | \$21.9                            | 4.6%                             |
| Construction                 | 60.0            | 61.3          | 51.5                              | 9.8                               | 19.1%                            |
| Stormwater<br>Management     | 129.9           | 129.9         | 129.0                             | 0.9                               | 0.7%                             |
| Bond Redemption & Interest   | 235.8           | 235.8         | 238.1                             | (2.3)                             | (1.0%)                           |
| Retirement                   | 129.2           | 129.2         | 117.9                             | 11.3                              | 9.6%                             |
| Reserve Claim                | 52.3            | 52.3          | 46.0                              | 6.3                               | 13.7%                            |
| Capital<br>Improvements Bond | 256.0           | 256.0         | 374.6                             | (118.6)                           | (31.7%)                          |
| Total                        | \$1,360.1       | \$1,361.5     | \$1,432.2                         | (\$70.6)                          | (4.0%)                           |