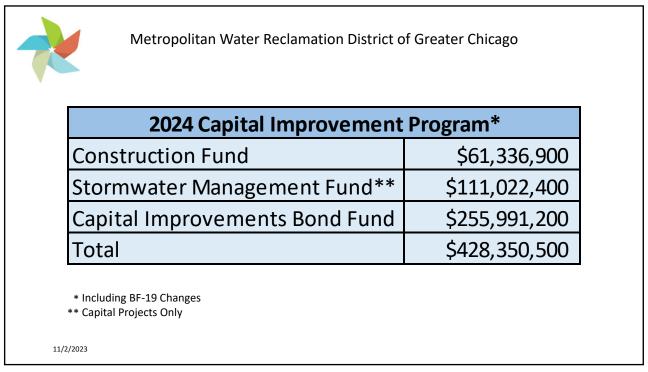

| 2024                         | Budget Re       | commend       | ations (in r                      | nillions)                         |                                  |
|------------------------------|-----------------|---------------|-----------------------------------|-----------------------------------|----------------------------------|
| Fund                         | 2024<br>ED Rec. | 2024<br>BF-19 | 2023<br>Adjusted<br>Appropriation | 2024-2023<br>\$ Change<br>(BF-19) | 2024-2023<br>% Change<br>(BF-19) |
| Corporate                    | \$497.0         | \$497.0       | \$475.1                           | \$21.9                            | 4.6%                             |
| Construction                 | 60.0            | 61.3          | 51.5                              | 9.8                               | 19.1%                            |
| Stormwater<br>Management     | 129.9           | 129.9         | 129.0                             | 0.9                               | 0.7%                             |
| Bond Redemption & Interest   | 235.8           | 235.8         | 238.1                             | (2.3)                             | (1.0%)                           |
| Retirement                   | 129.2           | 129.2         | 117.9                             | 11.3                              | 9.6%                             |
| Reserve Claim                | 52.3            | 52.3          | 46.0                              | 6.3                               | 13.7%                            |
| Capital<br>Improvements Bond | 256.0           | 256.0         | 374.6                             | (118.6)                           | (31.7%)                          |
| Total                        | \$1,360.1       | \$1,361.5     | \$1,432.2                         | (\$70.6)                          | (4.0%)                           |