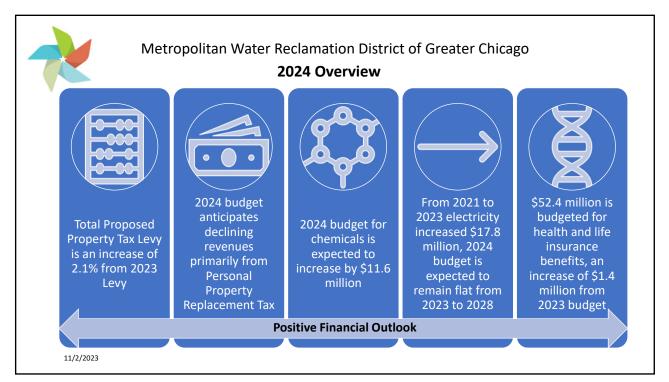

| 2024                         | Budget Re       | commend       | ations (in r                      | nillions)                         |                                  |
|------------------------------|-----------------|---------------|-----------------------------------|-----------------------------------|----------------------------------|
| Fund                         | 2024<br>ED Rec. | 2024<br>BF-19 | 2023<br>Adjusted<br>Appropriation | 2024-2023<br>\$ Change<br>(BF-19) | 2024-2023<br>% Change<br>(BF-19) |
| Corporate                    | \$497.0         | \$497.0       | \$475.1                           | \$21.9                            | 4.6%                             |
| Construction                 | 60.0            | 61.3          | 51.5