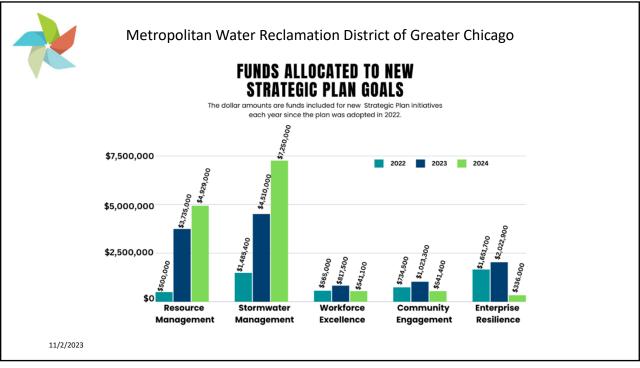

| 2024                         | Budget Re       | commend       | ations (in r                      | nillions)                         |                                  |
|------------------------------|-----------------|---------------|-----------------------------------|-----------------------------------|----------------------------------|
| Fund                         | 2024<br>ED Rec. | 2024<br>BF-19 | 2023<br>Adjusted<br>Appropriation | 2024-2023<br>\$ Change<br>(BF-19) | 2024-2023<br>% Change<br>(BF-19) |
| Corporate                    | \$497.0         | \$497.0       | \$475.1                           | \$21.9                            | 4.6%                             |
| Construction                 | 60.0            | 61.3          | 51.5