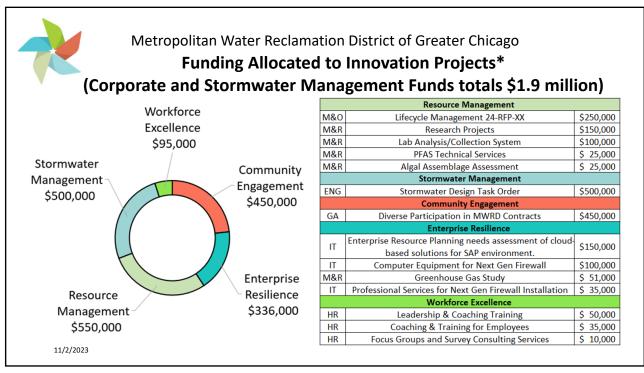

| 2024                         | Budget Re       | commend       | ations (in r                      | nillions)                         |                                  |
|------------------------------|-----------------|---------------|-----------------------------------|-----------------------------------|----------------------------------|
| Fund                         | 2024<br>ED Rec. | 2024<br>BF-19 | 2023<br>Adjusted<br>Appropriation | 2024-2023<br>\$ Change<br>(BF-19) | 2024-2023<br>% Change<br>(BF-19) |
| Corporate                    | \$497.0         | \$497.0       | \$475.1                           | \$21.9                            | 4.6%                             |
| Construction                 | 60.0            | 61.3          | 51.5