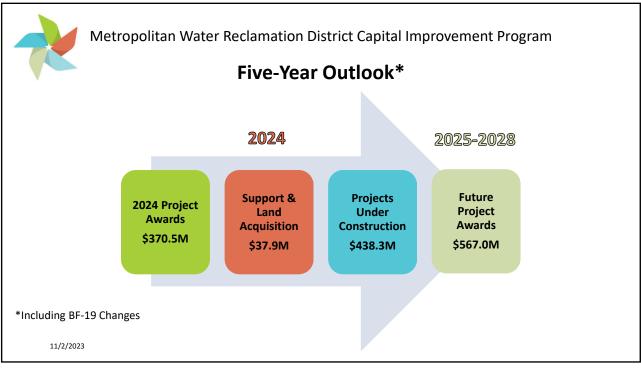

| 8.6                     | 8.6                       | _                     | (0.5%)              |
| Finance                               | 4.2                     | 4.2                     | 4.2                       | _                     | 0.2%                |
| Engineering                           | 31.9                    | 31.9                    | 30.7                      | 1.3                   | 4.2%                |
| Maintenance & Operations              | 281.2                   | 281.2                   | 264.2                     | 17.0                  | 6.4%                |
| Maintenance & Operations Total        | 281.2<br><b>\$497.0</b> | 281.2<br><b>\$497.0</b> | 264.2<br><b>\$475.1</b>   | 17.0<br><b>\$21.9</b> | 6.<br><b>4</b> .    |









| Efflu                   | ent Phosphorus Permit     | Schedule             |
|-------------------------|---------------------------|----------------------|
| Water Reclamation Plant | Effluent Phosphorus Limit | Permit Timeframe     |
| Stickney WRP            | 1.0 mg/L                  | 2021 (Permit active) |
|                         | 0.5 mg/L                  | January 2030         |
|                         | 1.0 mg/L                  | January 2024         |
| Calumet WRP             | 0.5 mg/L                  | January 2030         |
| O'Brien WRP             | 1.0 mg/L                  | August 2027          |
|                         | 0.5 mg/L                  | January 2030         |
|                         | 1.0 mg/L                  | August 2026          |
| Kirie