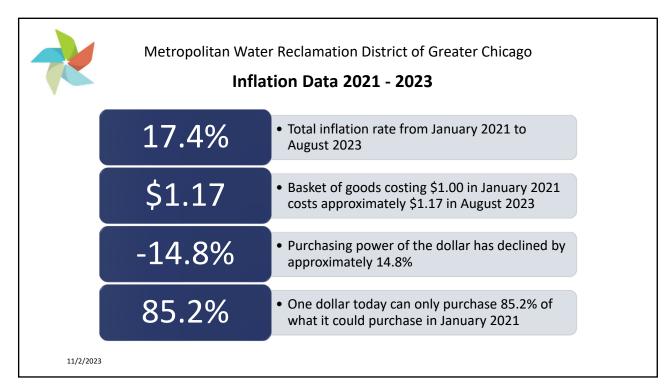

| 2024                         | Budget Re       | commend       | ations (in r                      | nillions)                         |                                  |
|------------------------------|-----------------|---------------|-----------------------------------|-----------------------------------|----------------------------------|
| Fund                         | 2024<br>ED Rec. | 2024<br>BF-19 | 2023<br>Adjusted<br>Appropriation | 2024-2023<br>\$ Change<br>(BF-19) | 2024-2023<br>% Change<br>(BF-19) |
| Corporate                    | \$497.0         | \$497.0       | \$475.1                           | \$21.9                            | 4.6%                             |
| Construction                 | 60.0            | 61.3          | 51.5