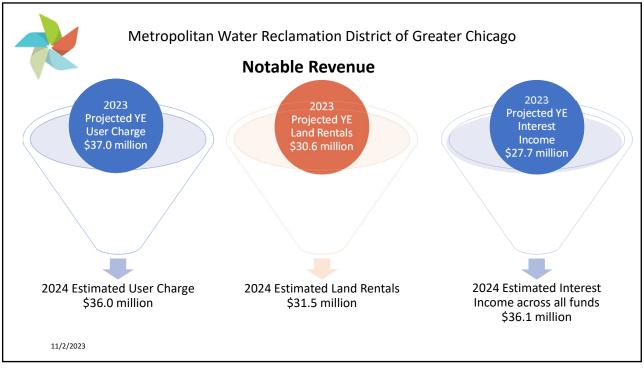

| 2024                         | Budget Re       | commend       | ations (in r                      | nillions)                         |                                  |
|------------------------------|-----------------|---------------|-----------------------------------|-----------------------------------|----------------------------------|
| Fund                         | 2024<br>ED Rec. | 2024<br>BF-19 | 2023<br>Adjusted<br>Appropriation | 2024-2023<br>\$ Change<br>(BF-19) | 2024-2023<br>% Change<br>(BF-19) |
| Corporate                    | \$497.0         | \$497.0       | \$475.1                           | \$21.9                            | 4.6%                             |
| Construction                 | 60.0            | 61.3          | 51.5                              | 9.8                               | 19.1%                            |
| Stormwater<br>Management     | 129.9           | 129.9         | 129.0                             | 0.9                               | 0.7%                             |
| Bond Redemption & Interest   | 235.8           | 235.8         | 238.1                             | (2.3)                             | (1.0%)                           |
| Retirement                   | 129.2           | 129.2         | 117.9                             | 11.3                              | 9.6%                             |
| Reserve Claim                | 52.3            | 52.3          | 46.0                              | 6.3                               | 13.7%                            |
| Capital<br>Improvements Bond | 256.0           | 256.0         | 374.6                             | (118.6)                           | (31.7%)                          |
| Total                        | \$1,360.1       | \$1,361.5     | \$1,432.2                         | (\$70.6)                          | (4.0%)                           |