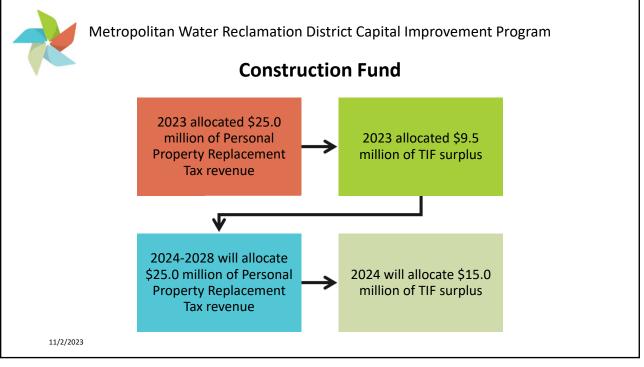

| 2024                         | Budget Re       | commend       | ations (in r                      | nillions)                         |                                  |
|------------------------------|-----------------|---------------|-----------------------------------|-----------------------------------|----------------------------------|
| Fund                         | 2024<br>ED Rec. | 2024<br>BF-19 | 2023<br>Adjusted<br>Appropriation | 2024-2023<br>\$ Change<br>(BF-19) | 2024-2023<br>% Change<br>(BF-19) |
| Corporate                    | \$497.0         | \$497.0       | \$475.1                           | \$21.9                            | 4.6%                             |
| Construction                 | 60.0            | 61.3          | 51.5                              | 9.8                               | 19.1%                            |
| Stormwater<br>Management     | 129.9           | 129.9         | 129.0                             | 0.9                               | 0.7%                             |
| Bond Redemption & Interest   | 235.8           | 235.8         | 238.1                             | (2.3)                             | (1.0%)                           |
| Retirement                   | 129.2           | 129.2         | 117.9                             | 11.3                              | 9.6%                             |
| Reserve Claim                | 52.3            | 52.3          | 46.0                              | 6.3                               | 13.7%                            |
| Capital<br>Improvements Bond | 256.0           | 256.0         | 374.6                             | (118.6)                           | (31.7%)                          |
| Total                        | \$1,360.1       | \$1,361.5     | \$1,432.2                         | (\$70.6)                          | (4.0%)                           |