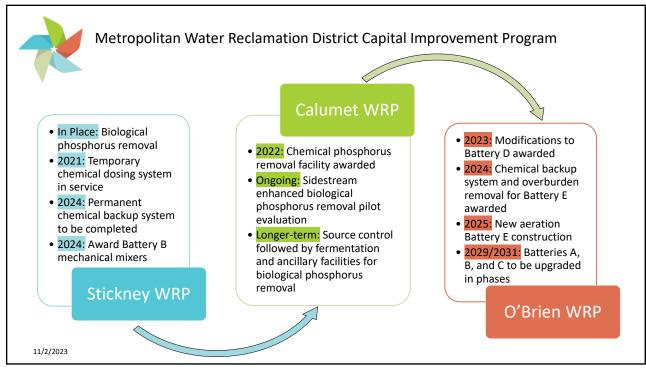

| Efflu                   | ent Phosphorus Permit     | Schedule             |
|-------------------------|---------------------------|----------------------|
| Water Reclamation Plant | Effluent Phosphorus Limit | Permit Timeframe     |
| Stickney WRP            | 1.0 mg/L                  | 2021 (Permit active) |
|                         | 0.5 mg/L                  | January 2030         |
|                         | 1.0 mg/L                  | January 2024         |
| Calumet WRP             | 0.5 mg/L                  | January 2030         |
| O'Brien WRP             | 1.0 mg/L                  | August 2027          |
|                         | 0.5 mg/L                  | January 2030         |
|                         | 1.0 mg/L                  | August 2026          |
| Kirie WRP               |                           | January 2030         |
|                         | 1.0 //                    | January 2031 or 2032 |
| Egan WRP                | 1.0 mg/L                  | depending on method  |
|                         |                           | May 2031 or 2032     |
| Hanover Park WRP        | 10mg/                     | depending on method  |
|                         | 1.0 mg/L                  | To be determined     |
| Lemont WRP              |                           | January 2030         |